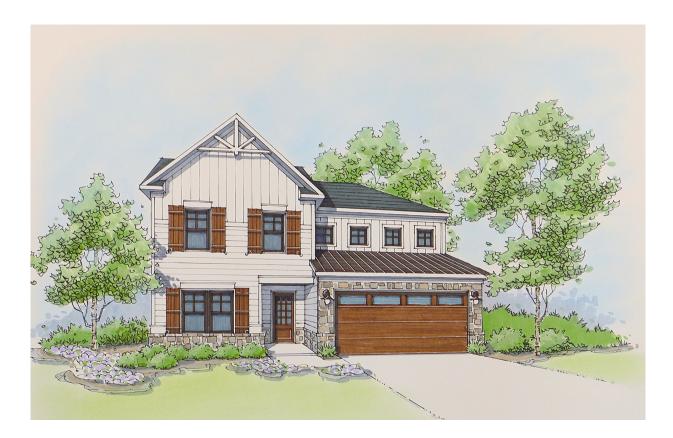

Aspen 4 Bedrooms / 2.5 Baths 2,269 sq ft Meadow Pines

**Elevation FH-1** 

**Elevation FH-2** 