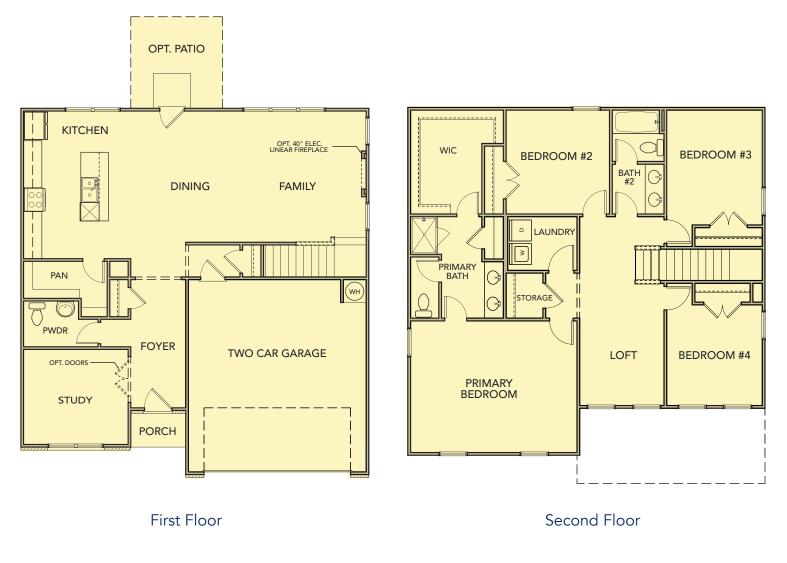

Aspen 4 Bedrooms / 2.5 Baths 2,269 sq ft Meadow Pines

COVERED | | COVERED | PATIO |

**Optional Covered Patio** 