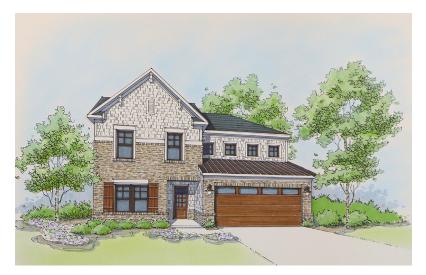

Aspen 4 Bedrooms / 2.5 Baths 2,269 sq ft Meadow Pines

**Elevation FH-1** 

**Elevation FH-2** 