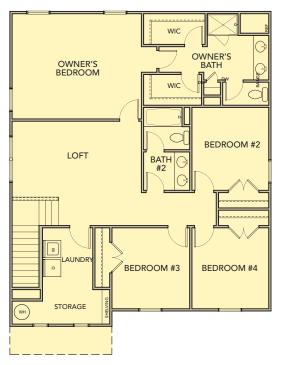

Mulberry 4 Bedrooms / 2.5 Baths 2.225 sq ft

First Floor

Second Floor

COVERED PATIO

Opt. Covered Patio