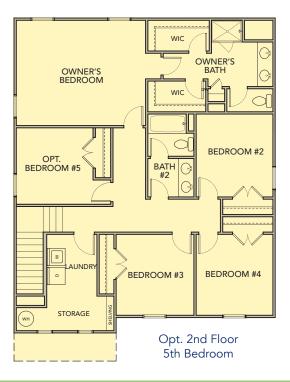

Mulberry 4 Bedrooms / 2.5 Baths 2.225 sq ft

First Floor

Second Floor

COVERED PATIO

Opt. Covered Patio