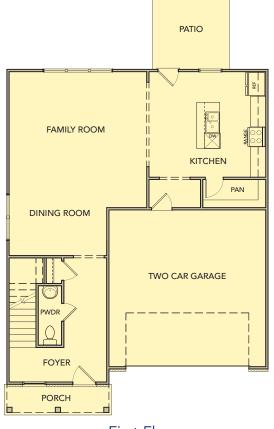

Mulberry 4 Bedrooms / 2.5 Baths 2.225 sq ft

First Floor

Second Floor

COVERED PATIO

Opt. Covered Patio