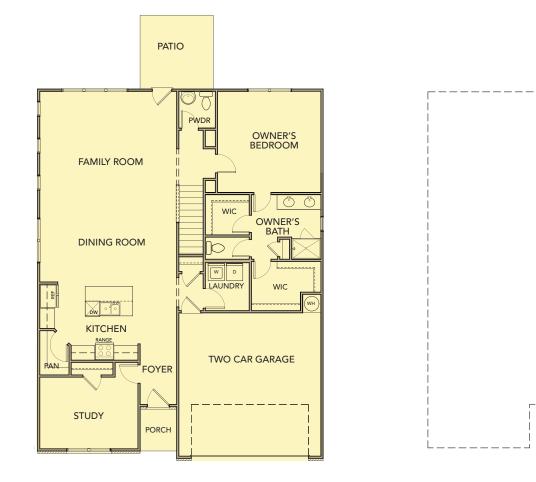

wic

BATH

#2

BEDROOM #4

BEDROOM #2

BEDROOM #3

STORAGE

LOFT

First Floor

Second Floor

Opt. Covered Patio