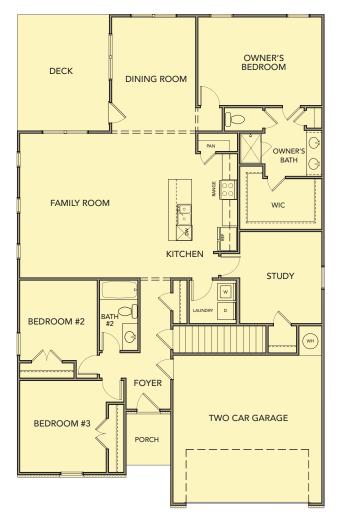

## Hawthorne

3 Bedrooms / 2 Baths 1763 sq ft

First Floor

First Floor with Optional Basement