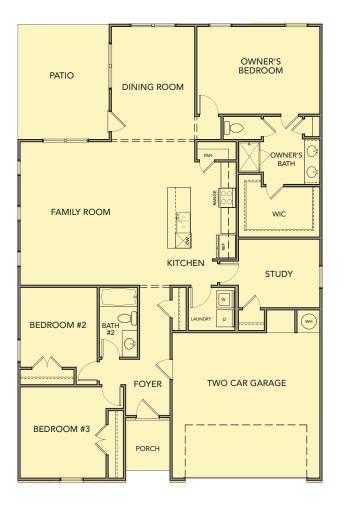

## Hawthorne

3 Bedrooms / 2 Baths 1763 sq ft

First Floor

First Floor with Optional Basement