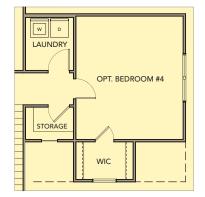

First Floor

Second Floor

Second Floor w/Opt. Bonus Room

Second Floor w/Opt. Bedroom

Optional Covered Patio/Deck