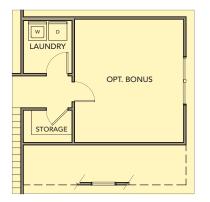

First Floor

Second Floor

Second Floor w/Opt. Bonus Room

Second Floor w/Opt. Bedroom

Optional Covered Patio/Deck