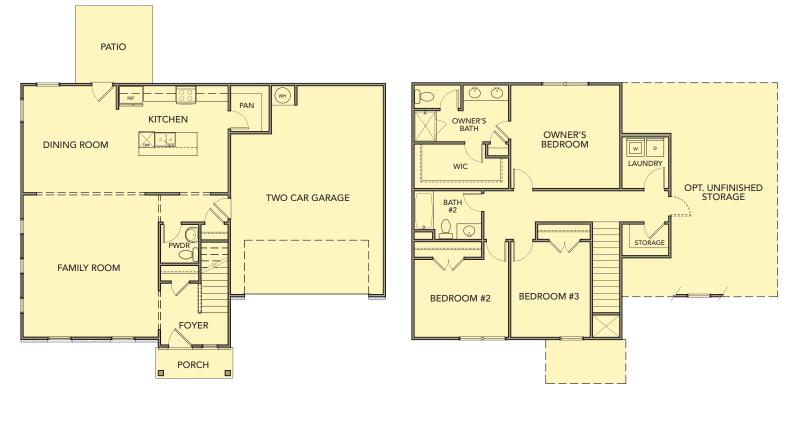

First Floor

Second Floor

Second Floor w/Opt. Bonus Room

Second Floor w/Opt. Bedroom

Optional Covered Patio/Deck