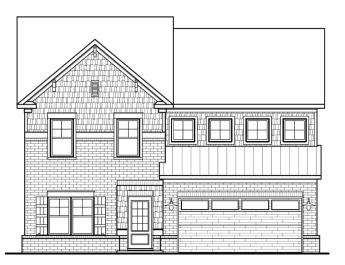

Aspen 4 Bedrooms / 2.5 Baths 2,269 sq ft Meadow Pines





## **Elevation FH-1**



**Elevation FH-2** 

## KerleyFamilyHomes.com

\*Information believed accurate but not warranted and subject to change without prior notice. All drawings and elevation renderings are artistic representations only. Floor plan details & final decisions to be made by Kerley Family Homes. This document is for informational purposes only and is subject to change without notice. Please contact onsite agent for details regarding availability, lots and options. Updated 4.23.25



Aspen 4 Bedrooms / 2.5 Baths 2,269 sq ft Meadow Pines





COVERED PATIO

**Optional Covered Patio** 

## KerleyFamilyHomes.com

\*Information believed accurate but not warranted and subject to change without prior notice. All drawings and elevation renderings are artistic representations only. Floor plan details & fina