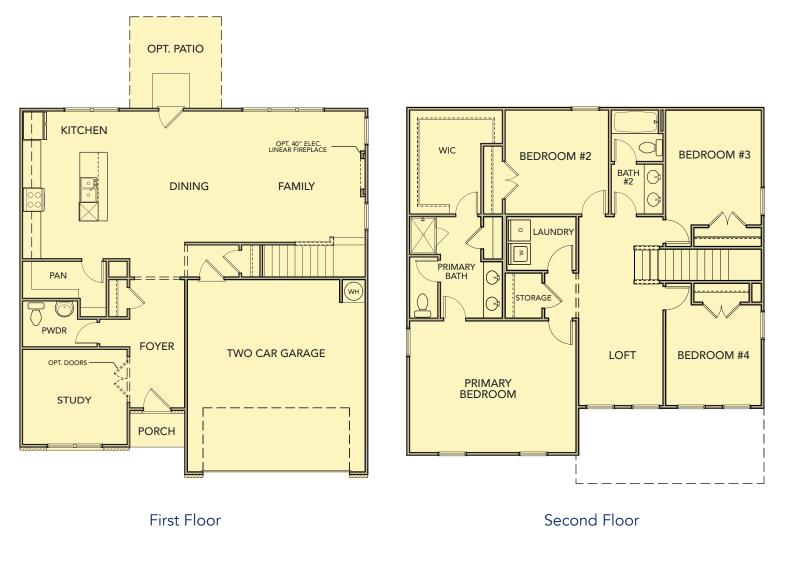

Aspen 4 Bedrooms / 2.5 Baths 2,269 sq ft Meadow Pines

Aspen 4 Bedrooms / 2.5 Baths 2,269 sq ft Meadow Pines

COVERED PATIO

**Optional Covered Patio** 