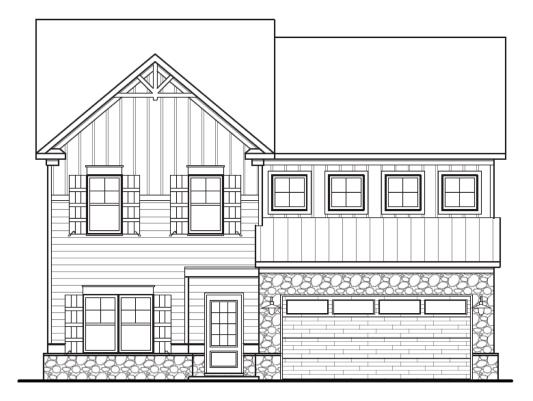

Aspen 4 Bedrooms / 2.5 Baths 2,269 sq ft Meadow Pines





## **Elevation FH-1**



**Elevation FH-2** 

## KerleyFamilyHomes.com

\*Information believed accurate but not warranted and subject to change without prior notice. All drawings and elevation renderings are artistic representations only. Floor plan details & final decisions to be made by Kerley Family Homes. This document is for informational purposes only and is subject to change without notice. Please contact onsite agent for details regarding availability, lots and options. Updated 4.23.25



Aspen 4 Bedrooms / 2.5 Baths 2,269 sq ft Meadow Pines





COVERED PATIO

**Optional Covered Patio** 

## KerleyFamilyHomes.com

\*Information believed accurate but not warranted and subject to change without prior notice. All drawings and elevation renderings are artistic representations only.