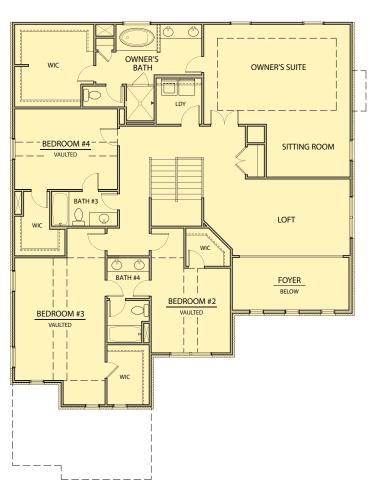

## William

5 Bedrooms / 4 Baths 4,148 sq ft EXECUTIVE SERIES

## William

5 Bedrooms / 4 Baths 4,148 sq ft EXECUTIVE SERIES

First Floor Second Floor