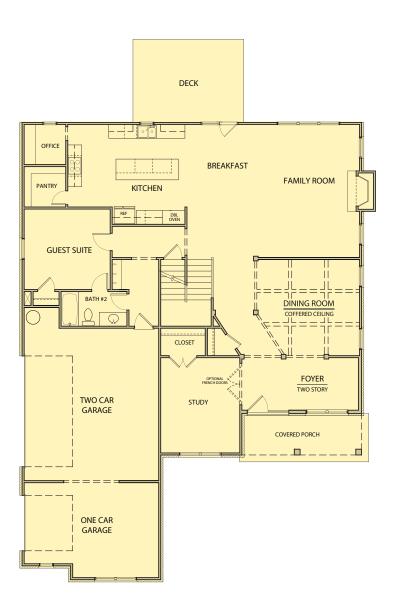

## William

5 Bedrooms / 4 Baths 4,148 sq ft EXECUTIVE SERIES

First Floor Second Floor

## Opt. Covered Patio

\*Information believed accurate but not warranted. All drawings and elevation renderings are artistic representations only. Floor plan details & final decisions to be made by Kerley Family Homes. This document is for informational purposes only and is subject to change without notice. Please contact onsite agent for details regarding availability, lots and options. Updated 7/20/23.