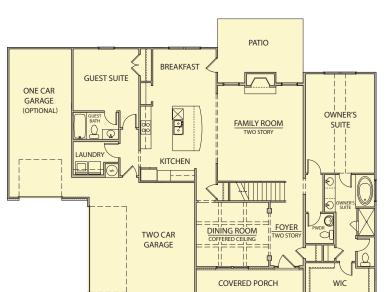

# Windward

4 Bedrooms / 3.5 Baths 2729 sq ft



### Elevation K



Elevation L



\*Information believed accurate but not warranted. All drawings and elevation renderings are artistic representations only. Floor plan details & final decisions to be made by Kerley Family Homes. This document is for informational purposes only and is subject to change without notice. Please contact onsite agent for details regarding availability, lots and options. Updated 06/28/21.



# Windward

4 Bedrooms / 3.5 Baths 2729 sq ft



#### First Floor w/ Guest Suite





#### Second Floor



### First Floor w/ Keeping Room

#### Second Floor w/ Media Room



\*Information believed accurate but not warranted. All drawings and elevation renderings are artistic representations only. Floor plan details & final decisions to be made by Kerley Family Homes. This document is for informational purposes only and is subject to change without notice. Please contact onsite agent for details regarding availability, lots and options. Updated 06/28/21.