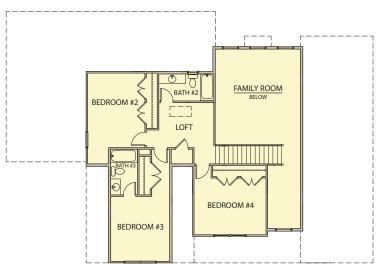

# Windward

4 Bedrooms / 3.5 Baths 2729 sq ft



### Elevation K



Elevation L



\*Information believed accurate but not warranted. All drawings and elevation renderings are artistic representations only. Floor plan details & final decisions to be made by Kerley Family Homes. This document is for informational purposes only and is subject to change without notice. Please contact onsite agent for details regarding availability, lots and options. Updated 06/28/21.



# Windward

4 Bedrooms / 3.5 Baths 2729 sq ft



#### First Floor w/ Guest Suite





#### Second Floor



### First Floor w/ Keeping Room

#### Second Floor w/ Media Room



\*Information believed accurate but not warranted. All drawings and elevation renderings are artistic representations only. Floor plan details & final decisions to be made by Kerley Family Homes. This document is for informational purposes only and is subject to change without notice. Please contact onsite agent for details regarding availability, lots and options. Updated 06/28/21.