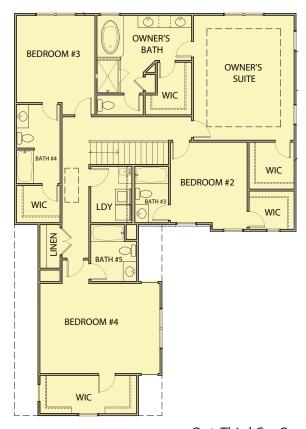

## Windsor 5 Bedrooms / 4 Baths 3,222 sq ft

## Windsor

5 Bedrooms / 4 Baths 3,222 sq ft

First Floor - FH-1

\*Information believed accurate but not warranted. All drawings and elevation renderings are artistic representations only. Floor plan details & final decisions to be made by Kerley Family Homes. This document is for informational purposes only and is subject to change without notice. Please contact onsite agent for details regarding availability, lots and options. Updated 3/20/23.