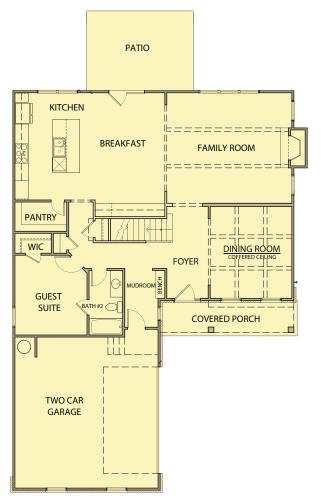

## Windsor

5 Bedrooms / 4 Baths 3,222 sq ft

First Floor - FH-1

\*Information believed accurate but not warranted. All drawings and elevation renderings are artistic representations only. Floor plan details & final decisions to be made by Kerley Family Homes. This document is for informational purposes only and is subject to change without notice. Please contact onsite agent for details regarding availability, lots and options. Updated 3/20/23.