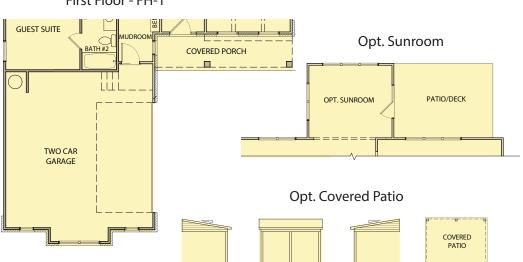

## Windsor 5 Bedrooms / 4 Baths 3,222 sq ft

## Windsor

5 Bedrooms / 4 Baths 3,222 sq ft

First Floor - FH-1

\*Information believed accurate but not warranted. All drawings and elevation renderings are artistic representations only. Floor plan details & final decisions to be made by Kerley Family Homes. This document is for informational purposes only and is subject to change without notice. Please contact onsite agent for details regarding availability, lots and options. Updated 3/20/23.