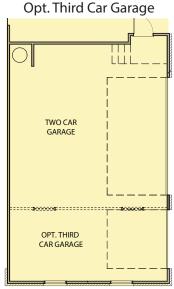

## Windsor

5 Bedrooms / 4 Baths 3,222 sq ft

First Floor - FH-1

\*Information believed accurate but not warranted. All drawings and elevation renderings are artistic representations only. Floor plan details & final decisions to be made by Kerley Family Homes. This document is for informational purposes only and is subject to change without notice. Please contact onsite agent for details regarding availability, lots and options. Updated 3/20/23.