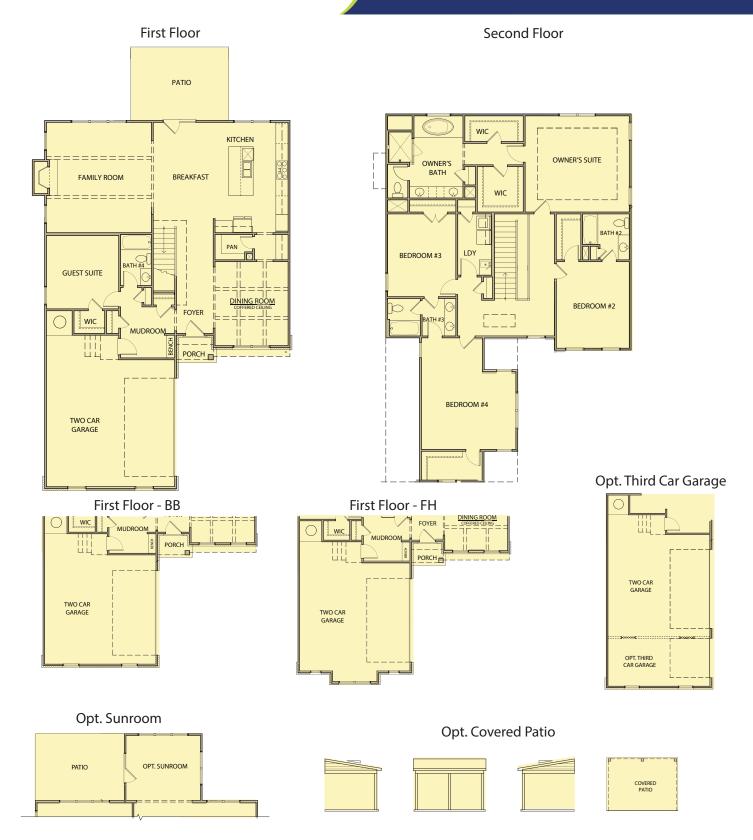

## Chestnut 5 Bedrooms / 4 Baths 3,209 sq ft

## Chestnut

5 Bedrooms / 4 Baths 3,209 sq ft

\*Information believed accurate but not warranted. All drawings and elevation renderings are artistic representations only. Floor plan details & final decisions to be made by Kerley Family Homes. This document is for informational purposes only and is subject to change without notice. Please contact onsite agent for details regarding availability, lots and options. Updated 3/20/23.