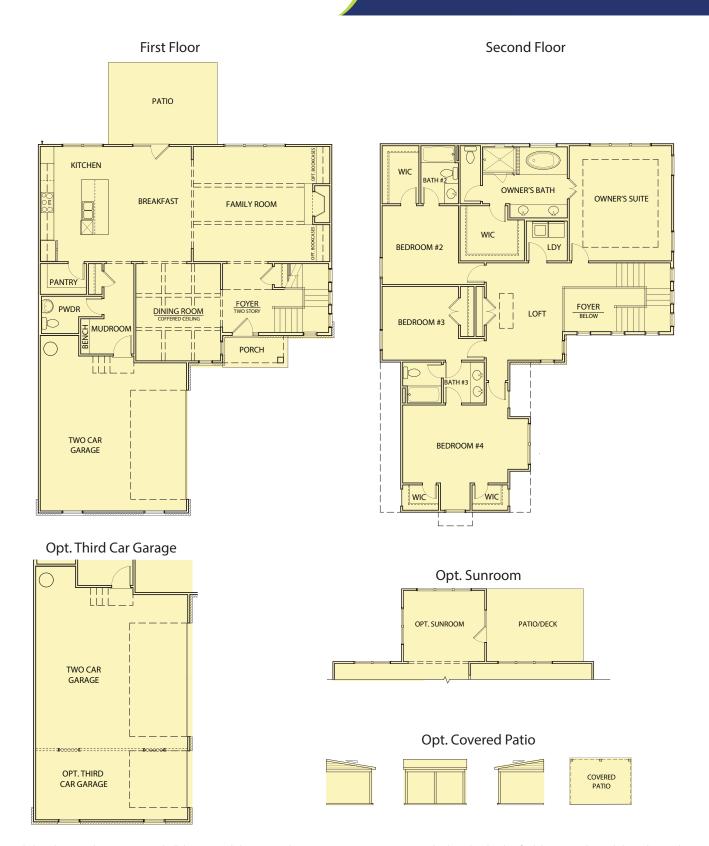

## Allendale

4 Bedrooms / 3.5 Baths 2,828 sq ft

## Allendale

4 Bedrooms / 3.5 Baths 2,828 sq ft

\*Information believed accurate but not warranted. All drawings and elevation renderings are artistic representations only. Floor plan details & final decisions to be made by Kerley Family Homes. This document is for informational purposes only and is subject to change without notice. Please contact onsite agent for details regarding availability, lots and options. Updated 3/20/23.