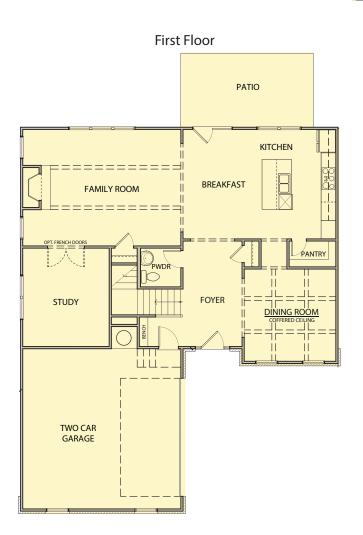

## Concord

4 Bedrooms / 3.5 Baths 2,999 sq ft

BEDROOM #3

BEDROOM #2

OWNER'S BATH

WIC

OWNER'S SUITE

BATH #3

## Opt. Sunroom PATIO/DECK OPT. SUNROOM

\*Information believed accurate but not warranted. All drawings and elevation renderings are artistic representations only. Floor plan details & final decisions to be made by Kerley Family Homes. This document is for informational purposes only and is subject to change without notice. Please contact onsite agent for details regarding availability, lots and options. Updated 6/27/23.