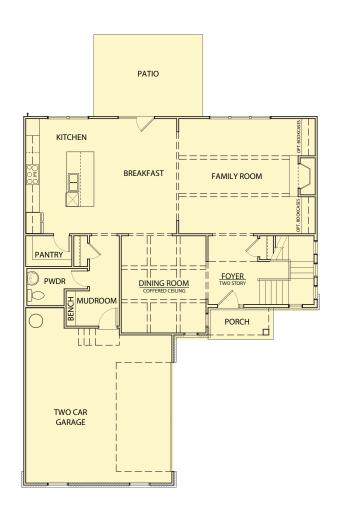

## Allendale

4 Bedrooms / 3.5 Baths 2,828 sq ft

## Allendale

4 Bedrooms / 3.5 Baths 2,828 sq ft

First Floor Second Floor

Opt. Sunroom

Opt. Covered Patio

\*Information believed accurate but not warranted. All drawings and elevation renderings are artistic representations only. Floor plan details & final decisions to be made by Kerley Family Homes. This document is for informational purposes only and is subject to change without notice. Please contact onsite agent for details regarding availability, lots and options. Updated 6/27/23.