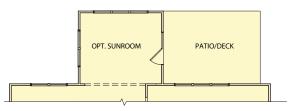

## Allendale

4 Bedrooms / 3.5 Baths 2,828 sq ft

First Floor Second Floor

Opt. Sunroom

Opt. Covered Patio

\*Information believed accurate but not warranted. All drawings and elevation renderings are artistic representations only. Floor plan details & final decisions to be made by Kerley Family Homes. This document is for informational purposes only and is subject to change without notice. Please contact onsite agent for details regarding availability, lots and options. Updated 6/27/23.