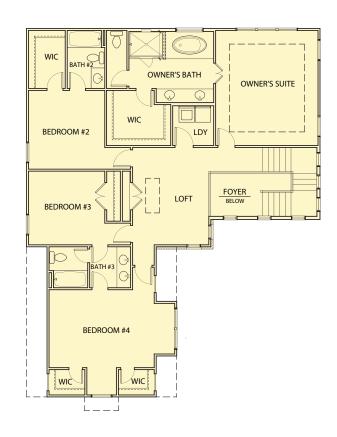

## Allendale

4 Bedrooms / 3.5 Baths 2,828 sq ft

## Allendale

4 Bedrooms / 3.5 Baths 2,828 sq ft

First Floor Second Floor

Opt. Sunroom

Opt. Covered Patio

\*Information believed accurate but not warranted. All drawings and elevation renderings are artistic representations only. Floor plan details & final decisions to be made by Kerley Family Homes. This document is for informational purposes only and is subject to change without notice. Please contact onsite agent for details regarding availability, lots and options. Updated 6/27/23.