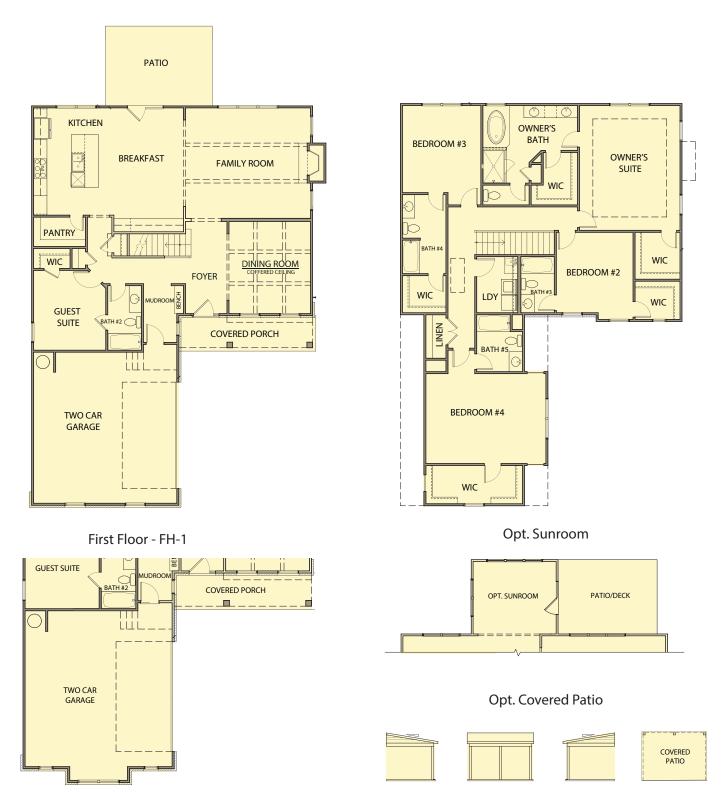

## Windsor 5 Bedrooms / 5 Baths 3,222 sq ft

Fierley Family Homes

First Floor - AA & BB

Second Floor

\*Information believed accurate but not warranted. All drawings and elevation renderings are artistic representations only. Floor plan details & final decisions to be made by Kerley Family Homes. This document is for informational purposes only and is subject to change without notice. Please contact onsite agent for details regarding availability, lots and options. Updated 6/27/23.