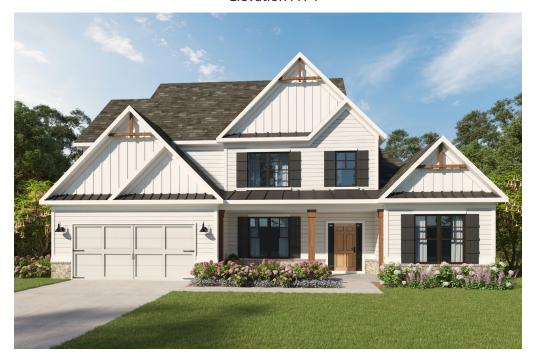

## Huntington

4 Bedrooms / 3.5 Baths 2,905 - 3,183 sq ft **FARMHOUSE COLLECTION** 

**Elevation FH-1** 

Elevation FH-2

\*Information believed accurate but not warranted. All drawings and elevation renderings are artistic representations only. Floor plan details & final decisions to be made by Kerley Family Homes. This document is for informational purposes only and is subject to change without notice. Please contact onsite agent for details regarding availability, lots and options. Updated 12/9/22.