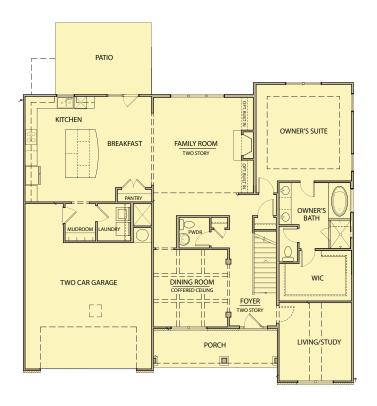

## Huntington

4 Bedrooms / 3.5 Baths 2,905 - 3,183 sq ft FARMHOUSE COLLECTION

First Floor Second Floor

\*Information believed accurate but not warranted. All drawings and elevation renderings are artistic representations only. Floor plan details & final decisions to be made by Kerley Family Homes. This document is for informational purposes only and is subject to change without notice. Please contact onsite agent for details regarding availability, lots and options. Updated 12/9/22.