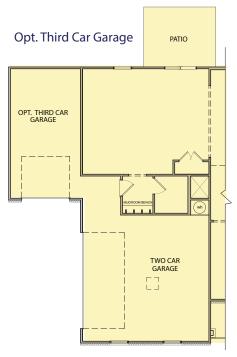

## Huntington

4 Bedrooms / 3.5 Baths 2,905 - 3,183 sq ft **FARMHOUSE COLLECTION** 

**Elevation FH-1** 

Elevation FH-2

\*Information believed accurate but not warranted. All drawings and elevation renderings are artistic representations only. Floor plan details & final decisions to be made by Kerley Family Homes. This document is for informational purposes only and is subject to change without notice. Please contact onsite agent for details regarding availability, lots and options. Updated 12/9/22.

## Huntington

4 Bedrooms / 3.5 Baths 2,905 - 3,183 sq ft FARMHOUSE COLLECTION

First Floor Second Floor

\*Information believed accurate but not warranted. All drawings and elevation renderings are artistic representations only. Floor plan details & final decisions to be made by Kerley Family Homes. This document is for informational purposes only and is subject to change without notice. Please contact onsite agent for details regarding availability, lots and options. Updated 12/9/22.