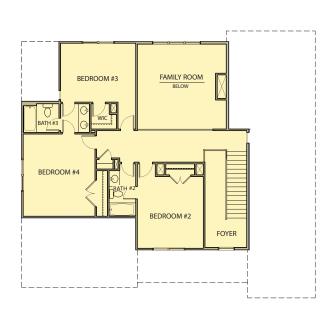

## Huntington

4 Bedrooms / 3.5 Baths 2,905 - 3,183 sq ft FARMHOUSE COLLECTION

First Floor Second Floor

\*Information believed accurate but not warranted. All drawings and elevation renderings are artistic representations only. Floor plan details & final decisions to be made by Kerley Family Homes. This document is for informational purposes only and is subject to change without notice. Please contact onsite agent for details regarding availability, lots and options. Updated 12/9/22.