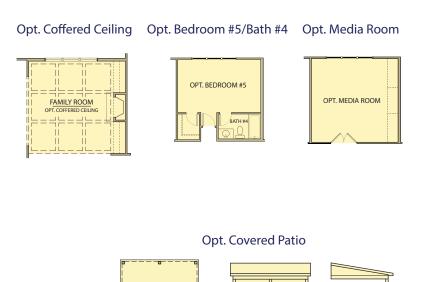

## Huntington

4 Bedrooms / 3.5 Baths 2,905 - 3,183 sq ft **FARMHOUSE COLLECTION** 



**Elevation FH-1** 



Elevation FH-2



\*Information believed accurate but not warranted. All drawings and elevation renderings are artistic representations only. Floor plan details & final decisions to be made by Kerley Family Homes. This document is for informational purposes only and is subject to change without notice. Please contact onsite agent for details regarding availability, lots and options. Updated 12/9/22.





## Huntington

4 Bedrooms / 3.5 Baths 2,905 - 3,183 sq ft FARMHOUSE COLLECTION



First Floor Second Floor









\*Information believed accurate but not warranted. All drawings and elevation renderings are artistic representations only. Floor plan details & final decisions to be made by Kerley Family Homes. This document is for informational purposes only and is subject to change without notice. Please contact onsite agent for details regarding availability, lots and options. Updated 12/9/22.

COVERED PATIO

Opt. Loft

LOFT