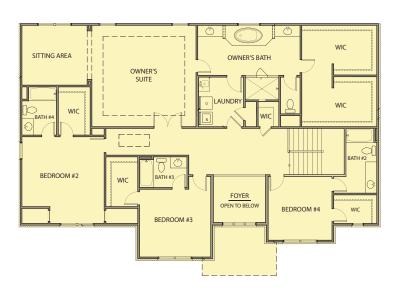

# Adams

4 Bedrooms / 4.5 Baths 3,820 sq ft



### **Elevation AA**



**Elevation BB** 



**Elevation CC** 



\*Information believed accurate but not warranted. All drawings and elevation renderings are artistic representations only. Floor plan details & final decisions to be made by Kerley Family Homes. This document is for informational purposes only and is subject to change without notice. Please contact onsite agent for details regarding availability, lots and options. Updated 11/21/22.





## Adams

4 Bedrooms / 4.5 Baths 3,820 sq ft



#### First Floor - Elevation AA







### First Floor - Elevation BB

FOYER STUDY PORCH COVERED PORCH 

Second Floor - Elevation BB



First Floor - Elevation CC



Opt. Covered Porch



Opt. Guest Suite



**Opt. Covered Patio** 

\*Information believed accurate but not warranted. All drawings and elevation renderings are artistic representations only. Floor plan details & final decisions to be made by Kerley Family Homes. This document is for informational purposes only and is subject to change without notice. Please contact onsite agent for details regarding availability, lots and options. Updated 11/21/22.