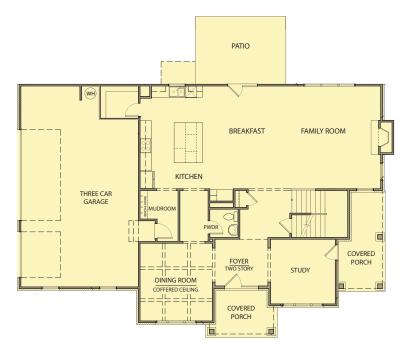

# Adams

4 Bedrooms / 4.5 Baths 3,820 sq ft



### **Elevation AA**



**Elevation BB** 



**Elevation CC** 



\*Information believed accurate but not warranted. All drawings and elevation renderings are artistic representations only. Floor plan details & final decisions to be made by Kerley Family Homes. This document is for informational purposes only and is subject to change without notice. Please contact onsite agent for details regarding availability, lots and options. Updated 11/21/22.





## Adams

4 Bedrooms / 4.5 Baths 3,820 sq ft



#### First Floor - Elevation AA







### First Floor - Elevation BB

FOYER STUDY PORCH COVERED PORCH 

Second Floor - Elevation BB



First Floor - Elevation CC



Opt. Covered Porch



Opt. Guest Suite



**Opt. Covered Patio** 

\*Information believed accurate but not warranted. All drawings and elevation renderings are artistic representations only. Floor plan details & final decisions to be made by Kerley Family Homes. This document is for informational purposes only and is subject to change without notice. Please contact onsite agent for details regarding availability, lots and options. Updated 11/21/22.