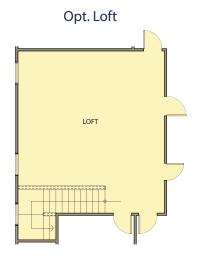

## Anna

3 Bedrooms / 2.5 Baths

2,117 sq ft

Park View Reserve

First Floor COVERED PATIO TWO CAR GARAGE MUDROOM **FAMILY ROOM KITCHEN** PAN FOYER DINING ROOM COV. PORCH

\*Information believed accurate but not warranted. All drawings and elevation renderings are artistic representations only. Floor plan details & final decisions to be made by Kerley Family Homes. This document is for informational purposes only and is subject to change without notice. Please contact onsite agent for details regarding availability, lots and options. Updated 05/31/2022.