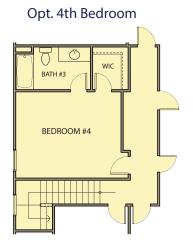

## Anna

3 Bedrooms / 2.5 Baths

2,117 sq ft

Park View Reserve

First Floor COVERED PATIO TWO CAR GARAGE MUDROOM **FAMILY ROOM KITCHEN** PAN FOYER DINING ROOM COV. PORCH

\*Information believed accurate but not warranted. All drawings and elevation renderings are artistic representations only. Floor plan details & final decisions to be made by Kerley Family Homes. This document is for informational purposes only and is subject to change without notice. Please contact onsite agent for details regarding availability, lots and options. Updated 05/31/2022.