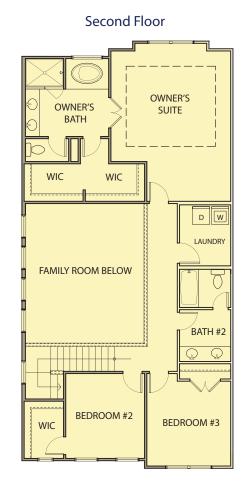

## Anna

3 Bedrooms / 2.5 Baths

2,117 sq ft

Park View Reserve

First Floor COVERED PATIO TWO CAR GARAGE MUDROOM **FAMILY ROOM KITCHEN** PAN FOYER DINING ROOM COV. PORCH

\*Information believed accurate but not warranted. All drawings and elevation renderings are artistic representations only. Floor plan details & final decisions to be made by Kerley Family Homes. This document is for informational purposes only and is subject to change without notice. Please contact onsite agent for details regarding availability, lots and options. Updated 05/31/2022.