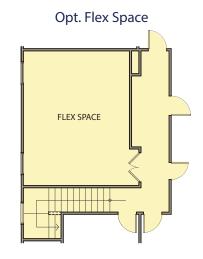

## Anna

3 Bedrooms / 2.5 Baths

2,117 sq ft

Park View Reserve

First Floor COVERED PATIO TWO CAR GARAGE MUDROOM **FAMILY ROOM KITCHEN** PAN FOYER DINING ROOM COV. PORCH

\*Information believed accurate but not warranted. All drawings and elevation renderings are artistic representations only. Floor plan details & final decisions to be made by Kerley Family Homes. This document is for informational purposes only and is subject to change without notice. Please contact onsite agent for details regarding availability, lots and options. Updated 05/31/2022.