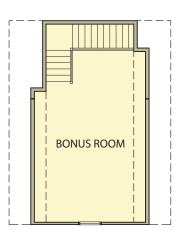

## Payton III 3 Bedrooms / 2.5 Baths

3,315 sq ft

Payton III 3 Bedrooms / 2.5 Baths 3,315 sq ft

First Floor

\*Information believed accurate but not warranted. All drawings and elevation renderings are artistic representations only. Floor plan details & final decisions to be made by Kerley Family Homes. This document is for informational purposes only and is subject to change without notice. Please contact onsite agent for details regarding availability, lots and options. Updated 08/02/21.