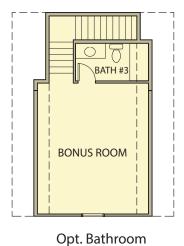

## Payton III 3 Bedrooms / 2.5 Baths

3,315 sq ft

Payton III 3 Bedrooms / 2.5 Baths 3,315 sq ft

First Floor

\*Information believed accurate but not warranted. All drawings and elevation renderings are artistic representations only. Floor plan details & final decisions to be made by Kerley Family Homes. This document is for informational purposes only and is subject to change without notice. Please contact onsite agent for details regarding availability, lots and options. Updated 08/02/21.