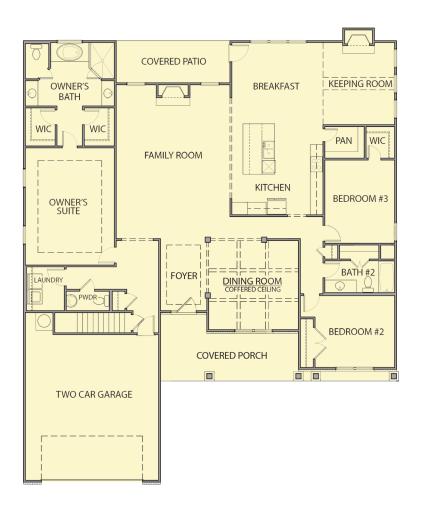

## Payton III 3 Bedrooms / 2.5 Baths

3,315 sq ft

Payton III 3 Bedrooms / 2.5 Baths 3,315 sq ft

First Floor

\*Information believed accurate but not warranted. All drawings and elevation renderings are artistic representations only. Floor plan details & final decisions to be made by Kerley Family Homes. This document is for informational purposes only and is subject to change without notice. Please contact onsite agent for details regarding availability, lots and options. Updated 08/02/21.