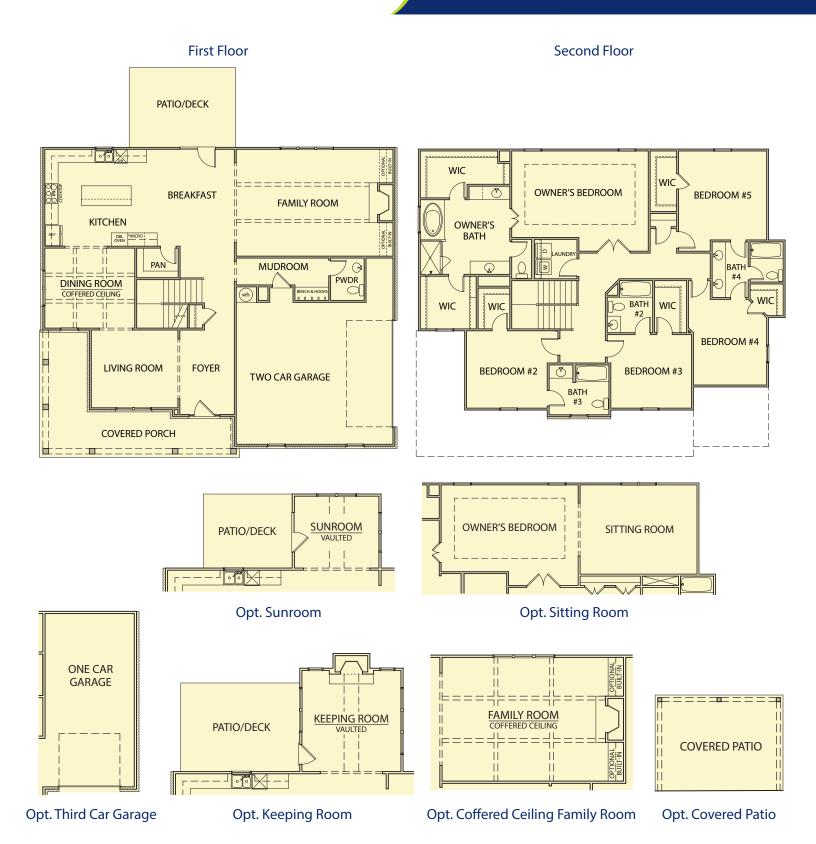

## Franklin II

5 Bedrooms / 4.5 Baths 3,474 sq ft

## Franklin II

5 Bedrooms / 4.5 Baths 3,474 sq ft

\*Information believed accurate but not warranted. All drawings and elevation renderings are artistic representations only. Floor plan details & final decisions to be made by Kerley Family Homes. This document is for informational purposes only and is subject to change without notice. Please contact onsite agent for details regarding availability, lots and options. Updated 08/02/21.