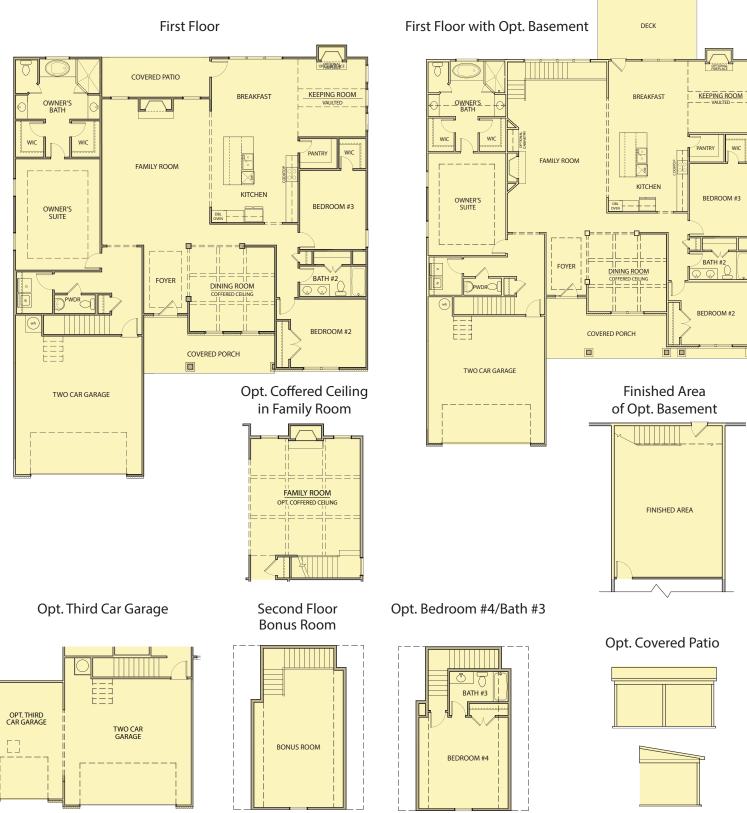

Payton III 3 Bedrooms / 2.5 Baths 3,155 sq ft **EXECUTIVE SERIES** 

## Payton III

3 Bedrooms / 2.5 Baths 3,155 sq ft EXECUTIVE SERIES

\*Information believed accurate but not warranted. All drawings and elevation renderings are artistic representations only. Floor plan details & final decisions to be made by Kerley Family Homes. This document is for informational purposes only and is subject to change without notice. Please contact onsite agent for details regarding availability, lots and options. Updated 1/13/22.