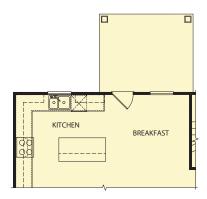

## Westbrook

4 Bedrooms / 3.5 Baths 2,711 sq ft

## Westbrook

4 Bedrooms / 3.5 Baths 2,711 sq ft

First Floor Second Floor

Opt. Covered Patio

Opt. Coffered Ceiling

\*Information believed accurate but not warranted. All drawings and elevation renderings are artistic representations only. Floor plan details & final decisions to be made by Kerley Family Homes. This document is for informational purposes only and is subject to change without notice. Please contact onsite agent for details regarding availability, lots and options. Updated 12/6/21.