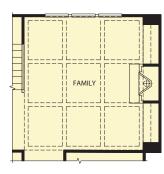

## Westbrook

4 Bedrooms / 3.5 Baths 2,711 sq ft

## Westbrook

4 Bedrooms / 3.5 Baths 2,711 sq ft

First Floor Second Floor

Opt. Covered Patio

Opt. Coffered Ceiling

\*Information believed accurate but not warranted. All drawings and elevation renderings are artistic representations only. Floor plan details & final decisions to be made by Kerley Family Homes. This document is for informational purposes only and is subject to change without notice. Please contact onsite agent for details regarding availability, lots and options. Updated 12/6/21.