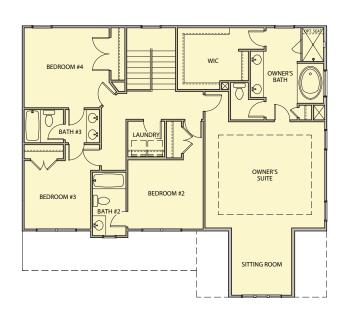

## Westbrook

4 Bedrooms / 3.5 Baths 2,711 sq ft

## Westbrook

4 Bedrooms / 3.5 Baths 2,711 sq ft

First Floor Second Floor

Opt. Covered Patio

Opt. Coffered Ceiling

\*Information believed accurate but not warranted. All drawings and elevation renderings are artistic representations only. Floor plan details & final decisions to be made by Kerley Family Homes. This document is for informational purposes only and is subject to change without notice. Please contact onsite agent for details regarding availability, lots and options. Updated 12/6/21.