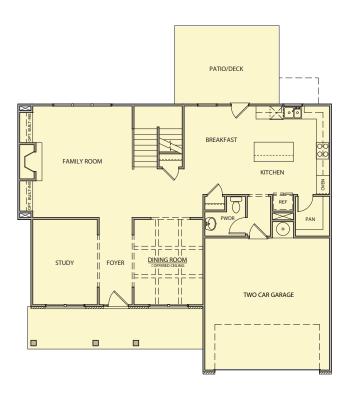

## Westbrook

4 Bedrooms / 3.5 Baths 2,711 sq ft

First Floor Second Floor

Opt. Covered Patio

Opt. Coffered Ceiling

\*Information believed accurate but not warranted. All drawings and elevation renderings are artistic representations only. Floor plan details & final decisions to be made by Kerley Family Homes. This document is for informational purposes only and is subject to change without notice. Please contact onsite agent for details regarding availability, lots and options. Updated 12/6/21.