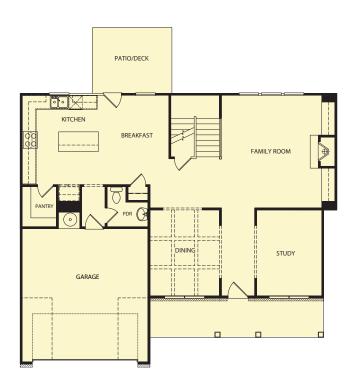

## Westbrook

4 Bedrooms / 3.5 Baths 2,711 sq ft

First Floor Second Floor

Opt. Covered Patio

Opt. Coffered Ceiling

\*Information believed accurate but not warranted. All drawings and elevation renderings are artistic representations only. Floor plan details & final decisions to be made by Kerley Family Homes. This document is for informational purposes only and is subject to change without notice. Please contact onsite agent for details regarding availability, lots and options. Updated 07/14/20.