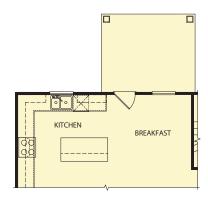

## Westbrook

4 Bedrooms / 3.5 Baths 2,711 sq ft

## Westbrook

4 Bedrooms / 3.5 Baths 2,711 sq ft

First Floor Second Floor

Opt. Covered Patio

Opt. Coffered Ceiling

\*Information believed accurate but not warranted. All drawings and elevation renderings are artistic representations only. Floor plan details & final decisions to be made by Kerley Family Homes. This document is for informational purposes only and is subject to change without notice. Please contact onsite agent for details regarding availability, lots and options. Updated 07/14/20.