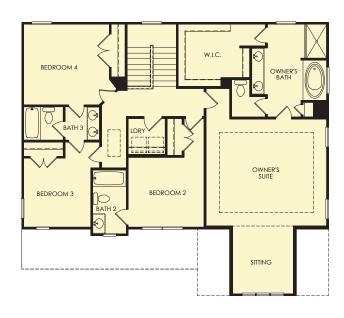

## Westbrook

4 Bedrooms / 3.5 Baths 2,711 sq ft

## Westbrook

4 Bedrooms / 3.5 Baths 2,711 sq ft

First Floor Second Floor

Opt. Covered Patio

Opt. Coffered Ceiling

\*Information believed accurate but not warranted. All drawings and elevation renderings are artistic representations only. Floor plan details & final decisions to be made by Kerley Family Homes. This document is for informational purposes only and is subject to change without notice. Please contact onsite agent for details regarding availability, lots and options. Updated 07/14/20.