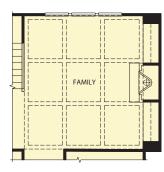

## Westbrook

4 Bedrooms / 3.5 Baths 2,711 sq ft

## Westbrook

4 Bedrooms / 3.5 Baths 2,711 sq ft

First Floor Second Floor

Opt. Covered Patio

Opt. Coffered Ceiling

\*Information believed accurate but not warranted. All drawings and elevation renderings are artistic representations only. Floor plan details & final decisions to be made by Kerley Family Homes. This document is for informational purposes only and is subject to change without notice. Please contact onsite agent for details regarding availability, lots and options. Updated 07/14/20.