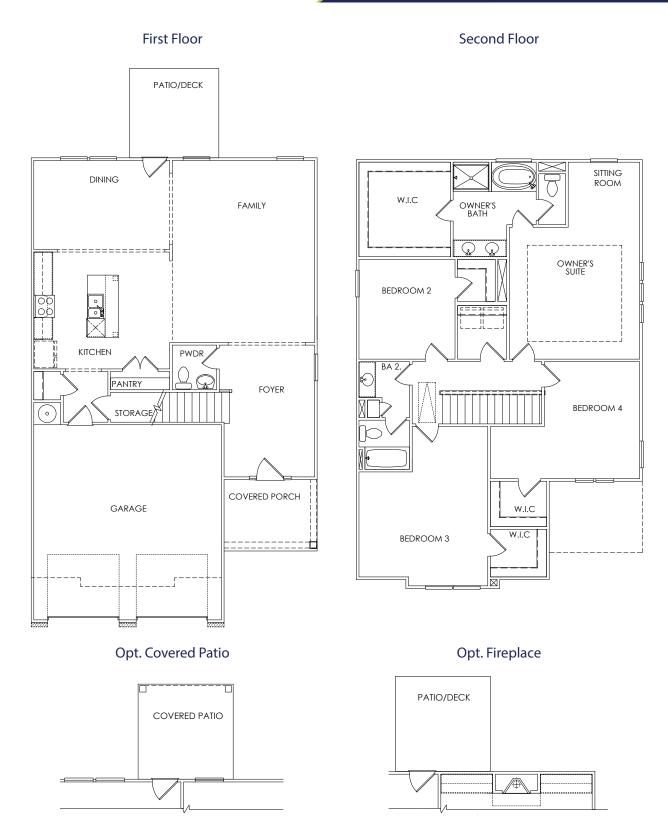

## Madison

4 Bedrooms / 2.5 Baths 2,376 sq ft

\*Information believed accurate but not warranted. All drawings and elevation renderings are artistic representations only. Floor plan details & final decisions to be made by Kerley Family Homes. This document is for informational purposes only and is subject to change without notice. Please contact onsite agent for details regarding availability, lots and options. Updated 10/07/19.