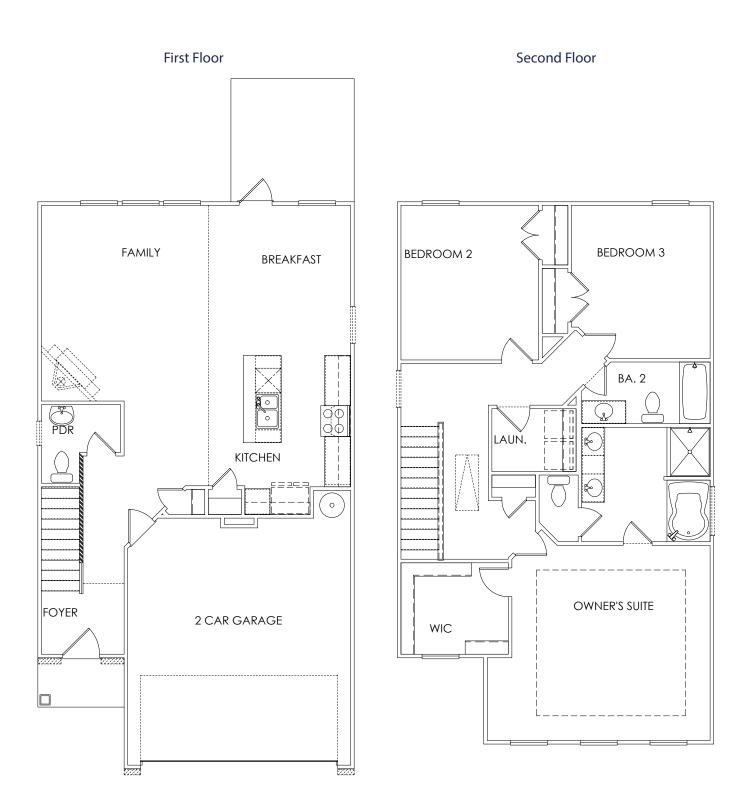

## Charleston

3 Bedrooms / 2.5 Baths 0,000 sq ft

Attached Units

## Charleston

3 Bedrooms / 2.5 Baths 0,000 sq ft

Attached Units

\*Information believed accurate but not warranted. All drawings and elevation renderings are artistic representations only. Floor plan details & final decisions to be made by Kerley Family Homes. This document is for informational purposes only and is subject to change without notice. Please contact onsite agent for details regarding availability, lots and options. Updated 10/11/19.