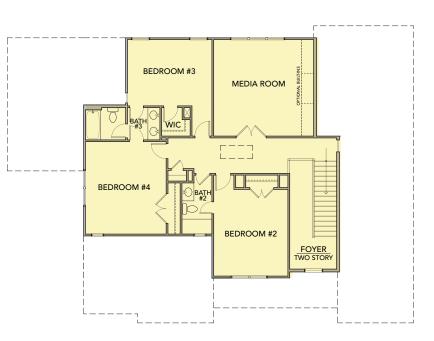

**Grant** 4 Bedrooms / 3.5 Baths 3,149 sq ft





**Elevation AA** 



**Elevation BB** 

**Elevation CC** 

**Elevation FH** 



KerleyFamilyHomes.com

\*Information believed accurate but not warranted and subject to change without prior notice. All drawings and elevation renderings are artistic representations only. Floor plan details & final decisions to be made by Kerley Family Homes. This document is for informational purposes only and is subject to change without notice. Please contact onsite agent for details regarding availability, lots and options. Updated 5.6.24 **Grant** 4 Bedrooms / 3.5 Baths 3,149 sq ft





First Floor



## Second Floor



## KerleyFamilyHomes.com

\*Information believed accurate but not warranted and subject to change without prior notice. All drawings and elevation renderings are artistic representations only. Floor plan details & final decisions to be made by Kerley Family Homes. This document is for informational purposes only and is subject to change without notice. Please contact onsite agent for details regarding availability, lots and options. Updated 5.6.24