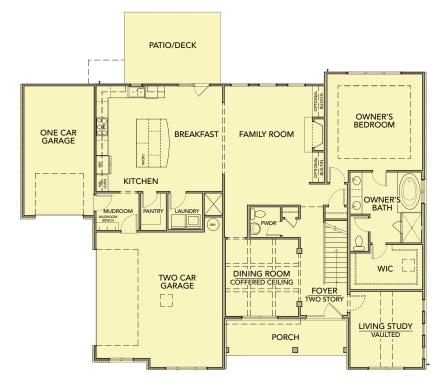

**Grant** 4 Bedrooms / 3.5 Baths 3,149 sq ft





**Elevation AA** 



**Elevation BB** 

**Elevation CC** 

**Elevation FH** 



KerleyFamilyHomes.com

\*Information believed accurate but not warranted and subject to change without prior notice. All drawings and elevation renderings are artistic representations only. Floor plan details & final decisions to be made by Kerley Family Homes. This document is for informational purposes only and is subject to change without notice. Please contact onsite agent for details regarding availability, lots and options. Updated 5.6.24 **Grant** 4 Bedrooms / 3.5 Baths 3,149 sq ft





First Floor



## Second Floor



## KerleyFamilyHomes.com

\*Information believed accurate but not warranted and subject to change without prior notice. All drawings and elevation renderings are artistic representations only. Floor plan details & final decisions to be made by Kerley Family Homes. This document is for informational purposes only and is subject to change without notice. Please contact onsite agent for details regarding availability, lots and options. Updated 5.6.24