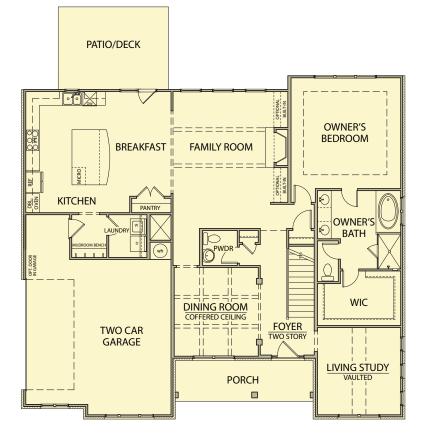

## **Grant** 4 Bedrooms / 3.5 Baths 3,149 sq ft

First Floor

Second Floor

Κ

REALTY