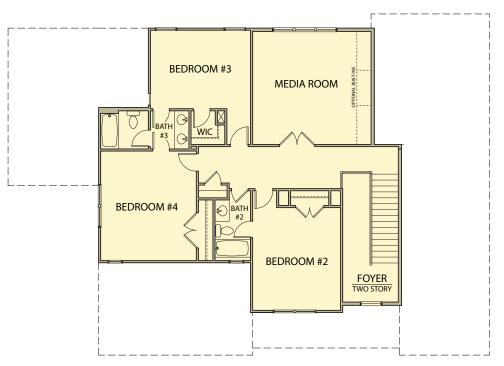

## **Grant** 4 Bedrooms / 3.5 Baths 3,149 sq ft

First Floor

Second Floor

Κ

REALTY