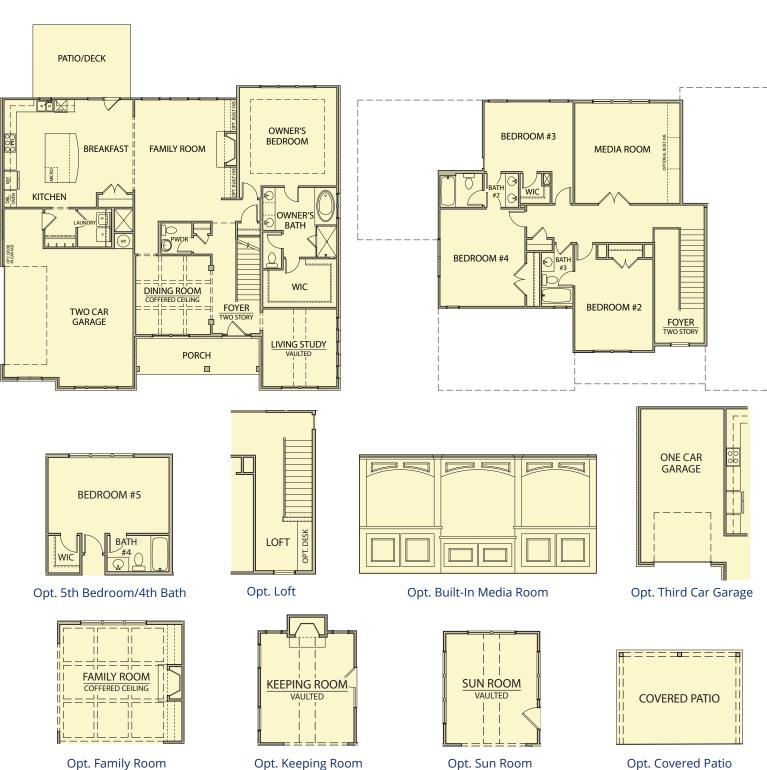

## Grant

4 Bedrooms / 3.5 Baths 3,149 sq ft

## Grant

4 Bedrooms / 3.5 Baths 3,149 sq ft

First Floor Second Floor

\*Information believed accurate but not warranted. All drawings and elevation renderings are artistic representations only. Floor plan details & final decisions to be made by Kerley Family Homes. This document is for informational purposes only and is subject to change without notice. Please contact onsite agent for details regarding availability, lots and options. Updated 07/28/21.