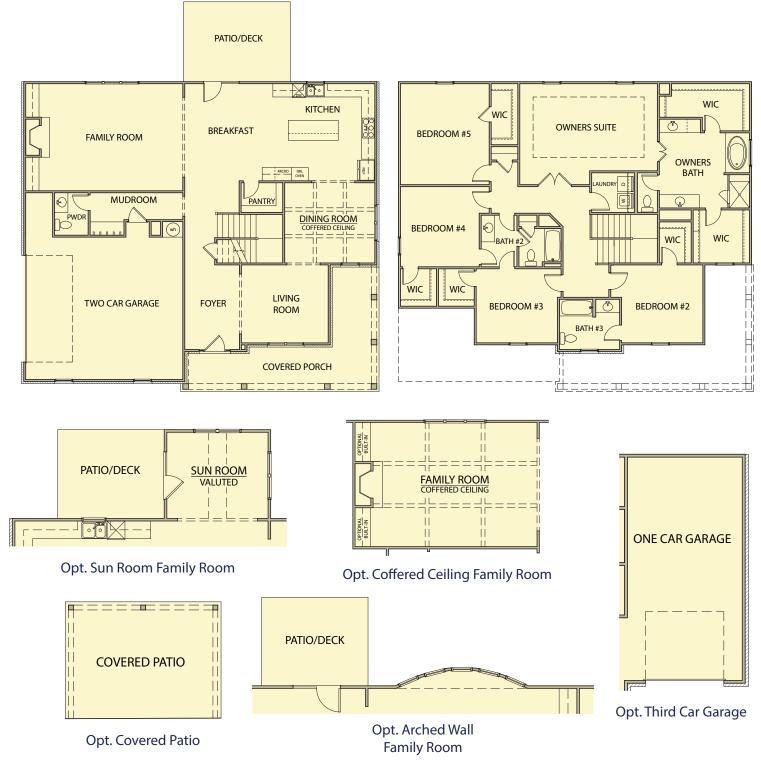

## Franklin

5 Bedrooms / 3.5 Baths 3,474 sq ft

First Floor

Second Floor

\*Information believed accurate but not warranted. All drawings and elevation renderings are artistic representations only. Floor plan details & final decisions to be made by Kerley Family Homes. This document is for informational purposes only and is subject to change without notice. Please contact onsite agent for details regarding availability, lots and options. Updated 03/04/21.