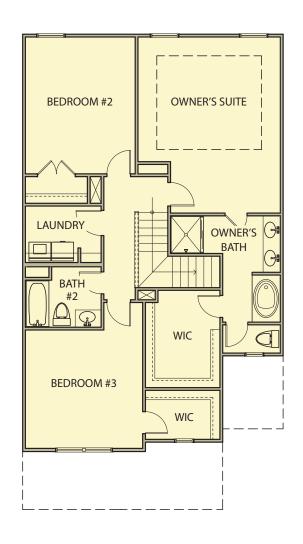

Dylan II 3 Bedrooms / 2.5 Baths 1,909 sq ft

Park Center Pointe | Park View Reserve

First Floor

\*Information believed accurate but not warranted. All drawings and elevation renderings are artistic representations only. Floor plan details & final decisions to be made by Kerley Family Homes. This document is for informational purposes only and is subject to change without notice. Please contact onsite agent for details regarding availability, lots and options. Updated 09/15/22