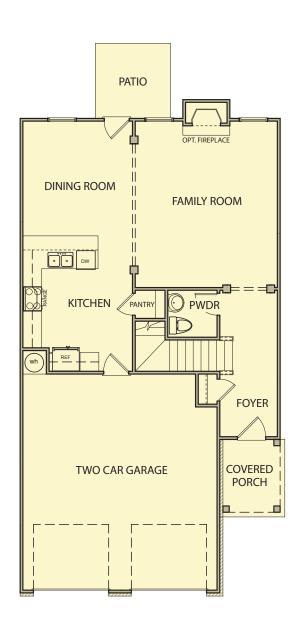

Dylan II 3 Bedrooms / 2.5 Baths 1,909 sq ft

Park Center Pointe | Park View Reserve

First Floor

\*Information believed accurate but not warranted. All drawings and elevation renderings are artistic representations only. Floor plan details & final decisions to be made by Kerley Family Homes. This document is for informational purposes only and is subject to change without notice. Please contact onsite agent for details regarding availability, lots and options. Updated 09/15/22