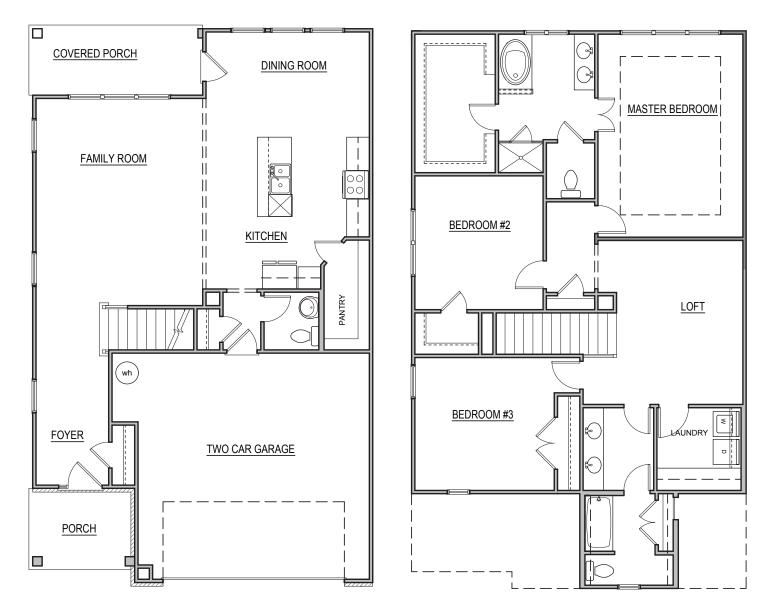

## KerleyFamilyHomes.com

Information believed accurate but not warranted. Prices and offer subject to change without prior notice.

Hickory 3 Bedrooms / 2.5 Baths 2,168 sq ft Attached Units

Second Floor

First Floor