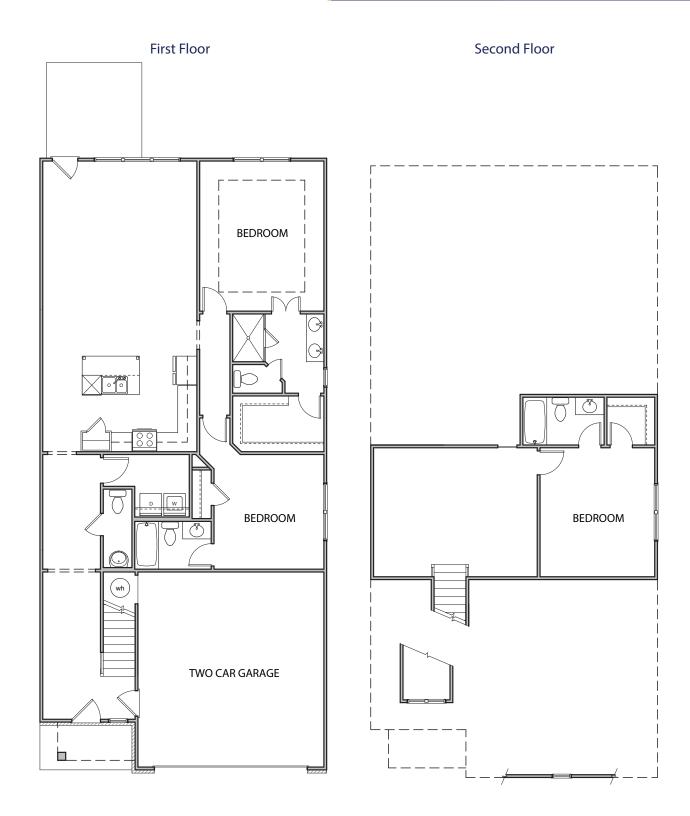

## Elm

3 Bedrooms / 3.5 Baths 1,952 sq ft

Attached Units

Oak Elevation BB

Elm Elevation CC

Elevation AA Elevation BB Elevation CC

Floor plan details & final decisions to be decided by Kerley Family Homes. This is for information purposes only. Please contact onsite agent for details regarding availability, lots, & options. Updated 6/19/18

## Elm

3 Bedrooms / 3.5 Baths 1,952 sq ft

Attached Units

Floor plan details & final decisions to be decided by Kerley Family Homes. This is for information purposes only. Please contact onsite agent for details regarding availability, lots, & options. Updated 6/19/18