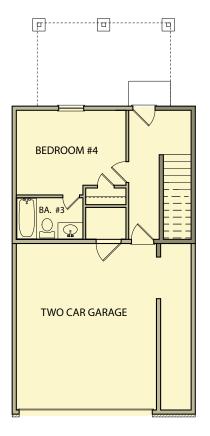

Pine 4 Bedrooms / 3.5 Baths 2,021 sq ft



Unit AA1



Unit AA2







\*Information believed accurate but not warranted. All drawings and elevation renderings are artistic representations only. Floor plan details & final decisions to be made by Kerley Family Homes. This document is for informational purposes only and is subject to change without notice. Please contact onsite agent for details regarding availability, lots and options. Updated 06/04/20.

# KerleyFamilyHomes.com



Information believed accurate but not warranted. Prices and offer subject to change without prior notice.

### Pine 4 Bedrooms / 3.5 Baths 2,021 sq ft



#### Basement Floor

**First Floor** 

Second Floor







#### Opt. Covered Porch



\*Information believed accurate but not warranted. All drawings and elevation renderings are artistic representations only. Floor plan details & final decisions to be made by Kerley Family Homes. This document is for informational purposes only and is subject to change without notice. Please contact onsite agent for details regarding availability, lots and options. Updated 06/04/20.

## KerleyFamilyHomes.com

Information believed accurate but not warranted. Prices and offer subject to change without prior notice.