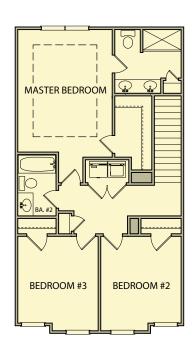

Pine 4 Bedrooms / 3.5 Baths 2,021 sq ft



Unit AA1



Unit AA2







\*Information believed accurate but not warranted. All drawings and elevation renderings are artistic representations only. Floor plan details & final decisions to be made by Kerley Family Homes. This document is for informational purposes only and is subject to change without notice. Please contact onsite agent for details regarding availability, lots and options. Updated 06/04/20.

# KerleyFamilyHomes.com



Information believed accurate but not warranted. Prices and offer subject to change without prior notice.

### Pine 4 Bedrooms / 3.5 Baths 2,021 sq ft



#### Basement Floor

**First Floor** 

Second Floor







#### Opt. Covered Porch



\*Information believed accurate but not warranted. All drawings and elevation renderings are artistic representations only. Floor plan details & final decisions to be made by Kerley Family Homes. This document is for informational purposes only and is subject to change without notice. Please contact onsite agent for details regarding availability, lots and options. Updated 06/04/20.

## KerleyFamilyHomes.com

Information believed accurate but not warranted. Prices and offer subject to change without prior notice.