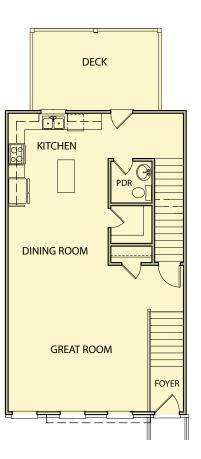

Pine 4 Bedrooms / 3.5 Baths 2,021 sq ft



Unit AA1



Unit AA2







\*Information believed accurate but not warranted. All drawings and elevation renderings are artistic representations only. Floor plan details & final decisions to be made by Kerley Family Homes. This document is for informational purposes only and is subject to change without notice. Please contact onsite agent for details regarding availability, lots and options. Updated 06/04/20.

# KerleyFamilyHomes.com



Information believed accurate but not warranted. Prices and offer subject to change without prior notice.

### Pine 4 Bedrooms / 3.5 Baths 2,021 sq ft



#### Basement Floor

**First Floor** 

Second Floor







#### Opt. Covered Porch



\*Information believed accurate but not warranted. All drawings and elevation renderings are artistic representations only. Floor plan details & final decisions to be made by Kerley Family Homes. This document is for informational purposes only and is subject to change without notice. Please contact onsite agent for details regarding availability, lots and options. Updated 06/04/20.

## KerleyFamilyHomes.com

Information believed accurate but not warranted. Prices and offer subject to change without prior notice.