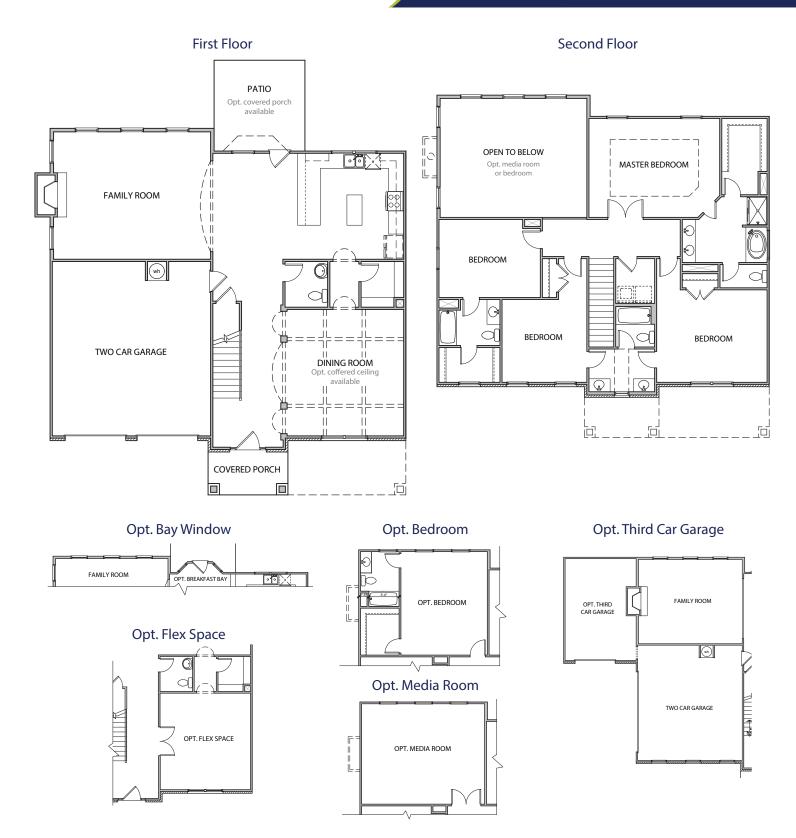

## **Thomas**

4 Bedrooms / 3.5 Baths 2,816 - 3,209 sq ft

**Elevation AA** 

**Elevation BB** 

Elevation CC

**Elevation DD** 

Floor plan details & final decisions to be decided by Kerley Family Homes. This is for information purposes only. Please contact onsite agent fordetails regarding availability, lots, & options. Updated 4/10/18

## **Thomas**

4 Bedrooms / 3.5 Baths 2,816 - 3,209 sq ft

Floor plan details & final decisions to be decided by Kerley Family Homes. This is for information purposes only. Please contact onsite agent fordetails regarding availability, lots, & options. Updated 4/10/18