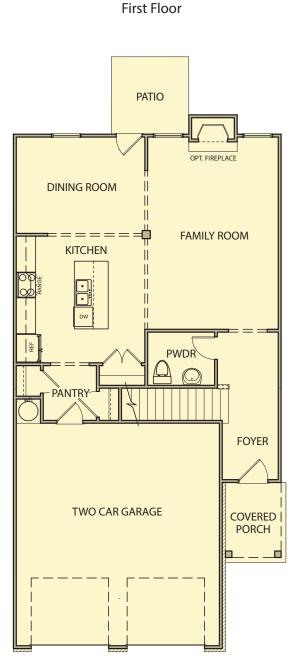

Sawyer 3 Bedrooms / 2.5 Baths 2,066 sq ft Park Center Pointe | Park View Reserve