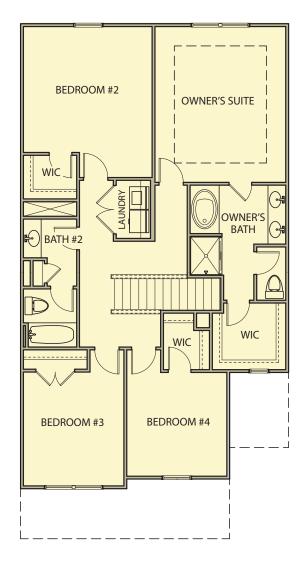

### Sawyer 3 Bedrooms / 2.5 Baths 2,066 sq ft Park Center Pointe | Park View Reserve

Second Floor

\*Information believed accurate but not warranted. All drawings and elevation renderings are artistic representations only. Floor plan details & final decisions to be made by Kerley Family Homes. This document is for informational purposes only and is subject to change without notice. Please contact onsite agent for details regarding availability, lots and options. Updated 09/15/22