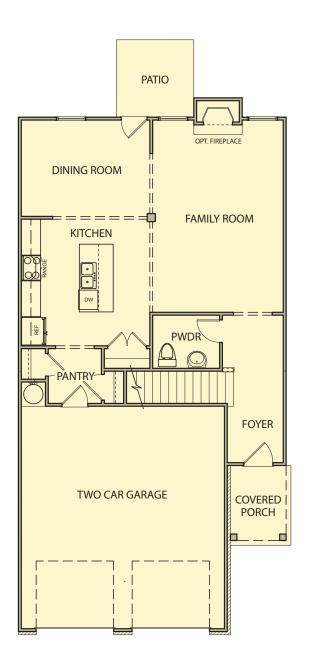

Sawyer 4 Bedrooms / 2.5 Baths 2,066 sq ft

Park Center Pointe | Park View Reserve

Second Floor First Floor

\*Information believed accurate but not warranted. All drawings and elevation renderings are artistic representations only. Floor plan details & final decisions to be made by Kerley Family Homes. This document is for informational purposes only and is subject to change without notice. Please contact onsite agent for details regarding availability, lots and options. Updated 01/20/23