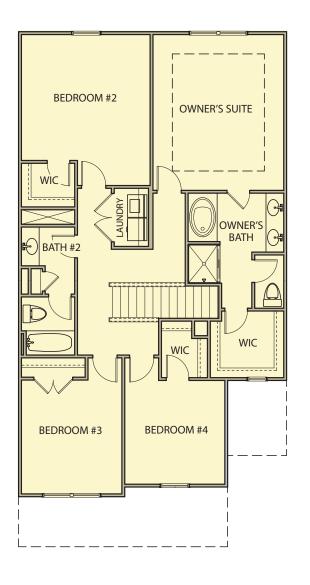

Sawyer 4 Bedrooms / 2.5 Baths 2,066 sq ft

Park Center Pointe | Park View Reserve

Second Floor First Floor

\*Information believed accurate but not warranted. All drawings and elevation renderings are artistic representations only. Floor plan details & final decisions to be made by Kerley Family Homes. This document is for informational purposes only and is subject to change without notice. Please contact onsite agent for details regarding availability, lots and options. Updated 01/20/23