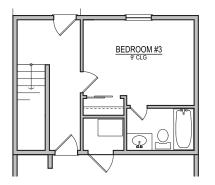

## Redwood 3 Bedrooms / 3.5 Baths 1,747- 2,083 sq ft

Basement

Opt. 3rd Bedroom

First Floor AA-2

\*Information believed accurate but not warranted. All drawings and elevation renderings are artistic representations only. Floor plan details & final decisions to be made by Kerley Family Homes. This document is for informational purposes only and is subject to change without notice. Please contact onsite agent for details regarding availability, lots and options. Updated 7/30/19.