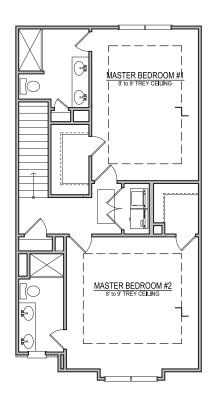

## Redwood 3 Bedrooms / 3.5 Baths 1,747- 2,083 sq ft

Elevation AA-1

\*Information believed accurate but not warranted. All drawings and elevation renderings are artistic representations only. Floor plan details & final decisions to be made by Kerley Family Homes. This document is for informational purposes only and is subject to change without notice. Please contact onsite agent for details regarding availability, lots and options. Updated 7/30/19.

## Redwood 3 Bedrooms / 3.5 Baths 1,747- 2,083 sq ft

Basement

Opt. 3rd Bedroom

First Floor AA-2

\*Information believed accurate but not warranted. All drawings and elevation renderings are artistic representations only. Floor plan details & final decisions to be made by Kerley Family Homes. This document is for informational purposes only and is subject to change without notice. Please contact onsite agent for details regarding availability, lots and options. Updated 7/30/19.

## KerleyFamilyHomes.com

Information believed accurate but not warranted. Prices and offer subject to change without prior notice.

First Floor AA-1

Second Floor