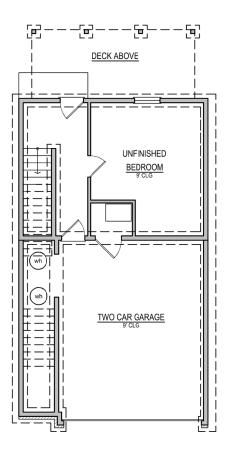

## Redwood 3 Bedrooms / 3.5 Baths 1,747- 2,083 sq ft

Basement

Opt. 3rd Bedroom

First Floor AA-2

\*Information believed accurate but not warranted. All drawings and elevation renderings are artistic representations only. Floor plan details & final decisions to be made by Kerley Family Homes. This document is for informational purposes only and is subject to change without notice. Please contact onsite agent for details regarding availability, lots and options. Updated 7/30/19.