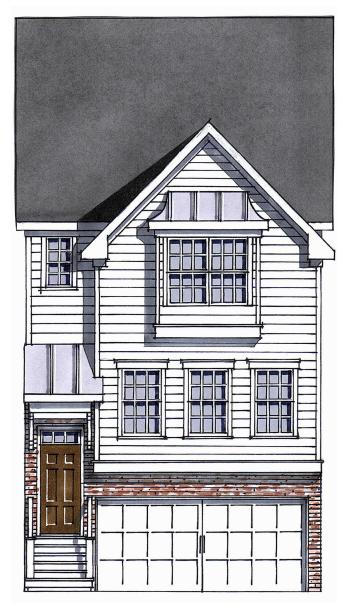

## Redwood 3 Bedrooms / 3.5 Baths 1,747- 2,083 sq ft

Elevation AA-1

\*Information believed accurate but not warranted. All drawings and elevation renderings are artistic representations only. Floor plan details & final decisions to be made by Kerley Family Homes. This document is for informational purposes only and is subject to change without notice. Please contact onsite agent for details regarding availability, lots and options. Updated 7/30/19.