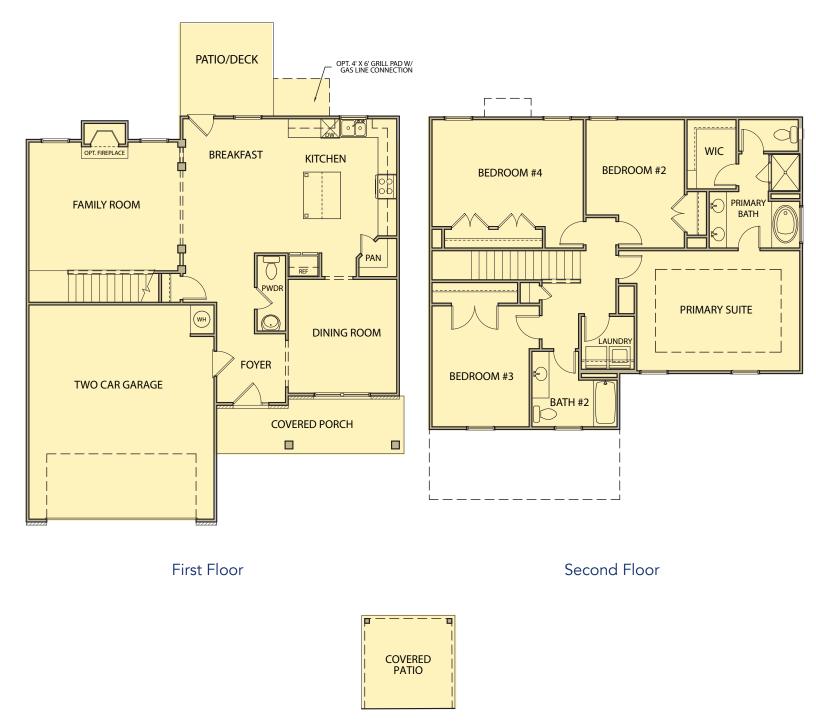

Axley 4 Bedrooms / 2.5 Baths 2,094 sq ft





**Elevation AA** 



**Elevation BB** 

**Elevation CC** 



**Elevation DD** 

## KerleyFamilyHomes.com

\*Information believed accurate but not warranted and subject to change without prior notice. All drawings and elevation renderings are artistic representations only. Floor plan details & final decisions to be made by Kerley Family Homes. This document is for informational purposes only and is subject to change without notice. Please contact onsite agent for details regarding availability, lots and options. Updated 4.24.25 í⊇



Axley 4 Bedrooms / 2.5 Baths 2,094 sq ft





## Opt. Covered Patio

## KerleyFamilyHomes.com

\*Information believed accurate but not warranted and subject to change without prior notice. All drawings and elevation renderings are artistic representations only. Floor plan details & final decisions to be made by Kerley Family Homes. This document is for informational purposes only and is subject to change without notice. Please contact onsite agent for details regarding availability, lots and options. Updated 4.24.25