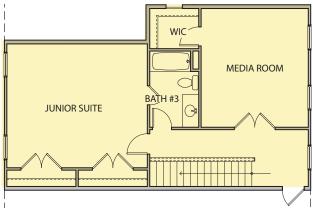

s to be made by Kerley Family Homes. This document is for informational purposes only and is subject to change without notice. Please contact onsite agent for details regarding availability, lots and options. Updated 3.18.24

## Cambridge II 3 Bedrooms / 3 Baths

3 Bedrooms / 3 Baths 2,366 sq ft GEORGIAN SERIES





First Floor



KerleyFamilyHomes.com

\*Information believed accurate but not warranted and subject to change without prior notice. All drawings and elevation renderings are artistic representations only. Floor plan details & final decisions to be made by Kerley Family Homes. This document is for informational purposes only and is subject to change without notice. Please contact onsite agent for details regarding availability, lots and options. Updated 3.18.24



Second Floor



Opt. Media Room