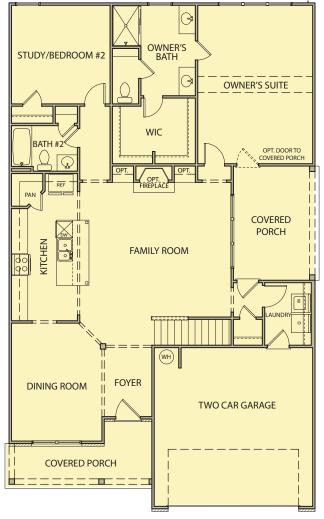

## Cambridge II 3 Bedrooms / 3 Baths

3 Bedrooms / 3 Baths 2,366 sq ft GEORGIAN SERIES

First Floor

KerleyFamilyHomes.com

\*Information believed accurate but not warranted and subject to change without prior notice. All drawings and elevation renderings are artistic representations only. Floor plan details & final decisions to be made by Kerley Family Homes. This document is for informational purposes only and is subject to change without notice. Please contact onsite agent for details regarding availability, lots and options. Updated 3.18.24