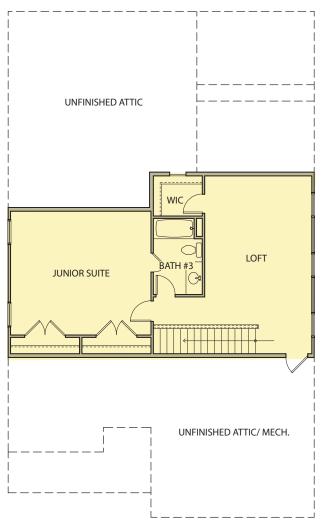

& final decisions to be made by Kerley Family Homes. This document is for informational purposes only and is subject to change without notice. Please contact onsite agent for details regarding availability, lots and options. Updated 3.18.24

## Cambridge II 3 Bedrooms / 3 Baths

3 Bedrooms / 3 Baths 2,366 sq ft GEORGIAN SERIES





First Floor



KerleyFamilyHomes.com

\*Information believed accurate but not warranted and subject to change without prior notice. All drawings and elevation renderings are artistic representations only. Floor plan details & final decisions to be made by Kerley Family Homes. This document is for informational purposes only and is subject to change without notice. Please contact onsite agent for details regarding availability, lots and options. Updated 3.18.24



Second Floor



Opt. Media Room