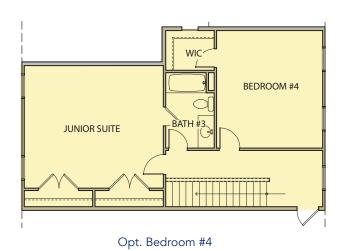

**Cambridge II** 3 Bedrooms / 3 Baths 2,366 sq ft GEORGIAN SERIES





**Elevation AA** 



**Elevation BB** 



**Elevation FH-1** 



## KerleyFamilyHomes.com

\*Information believed accurate but not warranted and subject to change without prior notice. All drawings and elevation renderings are artistic representations only. Floor plan details & final decisions to be made by Kerley Family Homes. This document is for informational purposes only and is subject to change without notice. Please contact onsite agent for details regarding availability, lots and options. Updated 3.18.24

## Cambridge II 3 Bedrooms / 3 Baths

3 Bedrooms / 3 Baths 2,366 sq ft GEORGIAN SERIES





First Floor



KerleyFamilyHomes.com

\*Information believed accurate but not warranted and subject to change without prior notice. All drawings and elevation renderings are artistic representations only. Floor plan details & final decisions to be made by Kerley Family Homes. This document is for informational purposes only and is subject to change without notice. Please contact onsite agent for details regarding availability, lots and options. Updated 3.18.24



Second Floor



Opt. Media Room