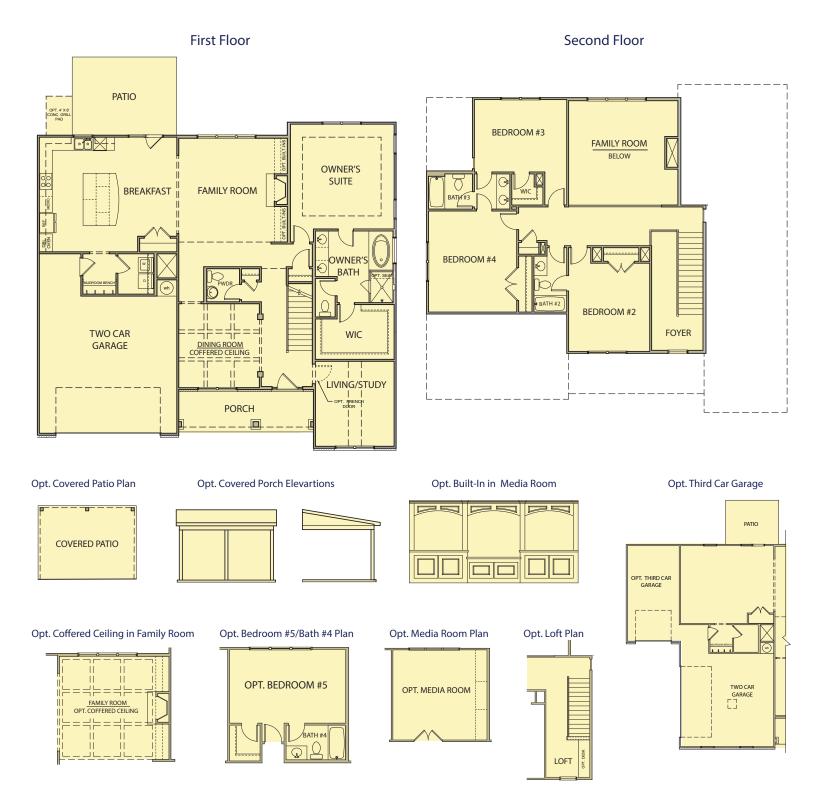

## Huntington

4 Bedrooms / 3.5 Baths 2,905 - 3,183 sq ft

\*Information believed accurate but not warranted. All drawings and elevation renderings are artistic representations only. Floor plan details & final decisions to be made by Kerley Family Homes. This document is for informational purposes only and is subject to change without notice. Please contact onsite agent for details regarding availability, lots and options. Updated 05/16/22.