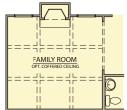

## Chatsworth

4 Bedrooms / 2.5 Baths 2,219 sq ft

Second Floor

Opt. Luxury Kitchen

Opt. Bay Window

PATIO

Opt. Second Floor 3rd Bath

Opt. Covered Patio