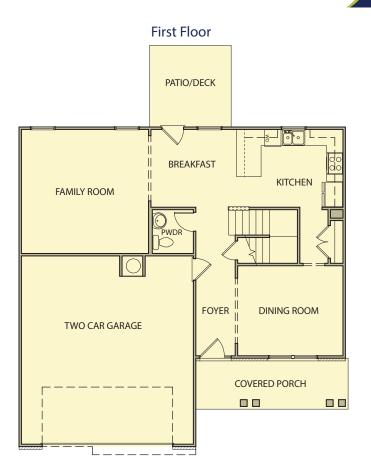

## Chatsworth

4 Bedrooms / 2.5 Baths 2,219 sq ft

Second Floor

Opt. Luxury Kitchen

Opt. Bay Window

PATIO

Opt. Second Floor 3rd Bath

Opt. Covered Patio