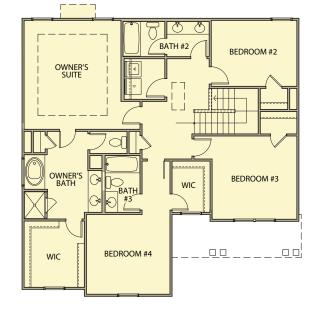

## Chatsworth

4 Bedrooms / 2.5 Baths 2,219 sq ft

Second Floor

Opt. Luxury Kitchen

Opt. Bay Window

PATIO

Opt. Second Floor 3rd Bath

Opt. Covered Patio