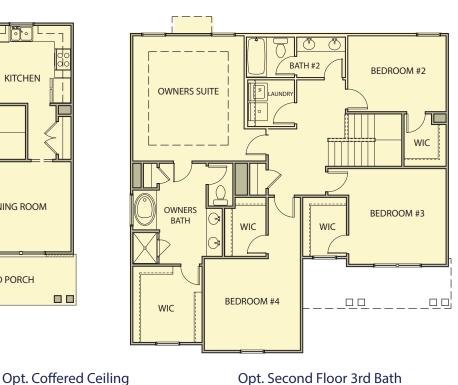

## Chatsworth

4 Bedrooms / 2.5 Baths 2,219 sq ft

Second Floor

Opt. Luxury Kitchen

Opt. Bay Window

PATIO

Opt. Second Floor 3rd Bath

Opt. Covered Patio