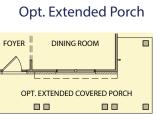

## Chatsworth

4 Bedrooms / 2.5 Baths 2,219 sq ft

Second Floor

Opt. Luxury Kitchen

Opt. Bay Window

PATIO

Opt. Second Floor 3rd Bath

Opt. Covered Patio