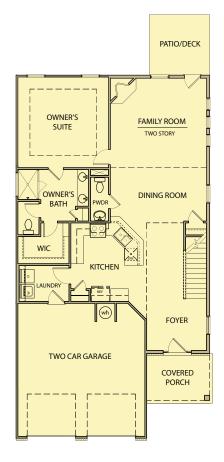

Bradley

3 Bedrooms / 2.5 Baths 2,181 sq ft

**Elevation AA** 

**Elevation BB** 

**Elevation CC** 

\*Information believed accurate but not warranted. All drawings and elevation renderings are artistic representations only. Floor plan details & final decisions to be made by Kerley Family Homes. This document is for informational purposes only and is subject to change without notice. Please contact onsite agent for details regarding availability, lots and options. Updated 6/9/22