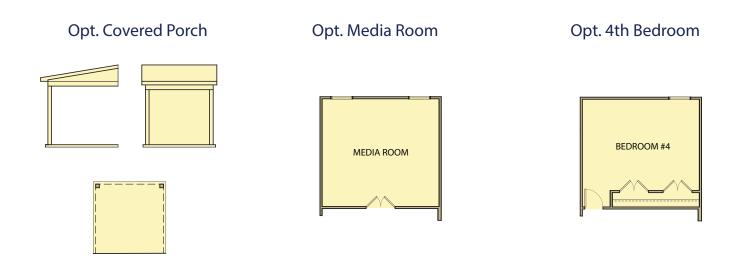

Bradley

3 Bedrooms / 2.5 Baths 2,181 sq ft



**Elevation AA** 



**Elevation BB** 

**Elevation CC** 



\*Information believed accurate but not warranted. All drawings and elevation renderings are artistic representations only. Floor plan details & final decisions to be made by Kerley Family Homes. This document is for informational purposes only and is subject to change without notice. Please contact onsite agent for details regarding availability, lots and options. Updated 6/9/22

## KerleyFamilyHomes.com

KFH REALTY

Information believed accurate but not warranted. Prices and offer subject to change without prior notice.

## Bradley

3 Bedrooms / 2.5 Baths 2,181 sq ft





Second Floor







\*Information believed accurate but not warranted. All drawings and elevation renderings are artistic representations only. Floor plan details & final decisions to be made by Kerley Family Homes. This document is for informational purposes only and is subject to change without notice. Please contact onsite agent for details regarding availability, lots and options. Updated 6/9/22

## KerleyFamilyHomes.com

Information believed accurate but not warranted. Prices and offer subject to change without prior notice.