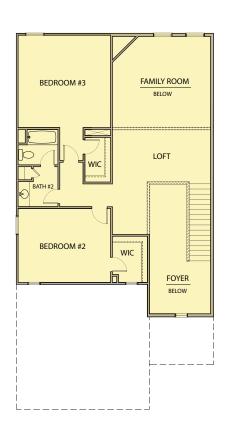

## Bradley

3 Bedrooms / 2.5 Baths 2,181 sq ft

Second Floor

\*Information believed accurate but not warranted. All drawings and elevation renderings are artistic representations only. Floor plan details & final decisions to be made by Kerley Family Homes. This document is for informational purposes only and is subject to change without notice. Please contact onsite agent for details regarding availability, lots and options. Updated 6/9/22