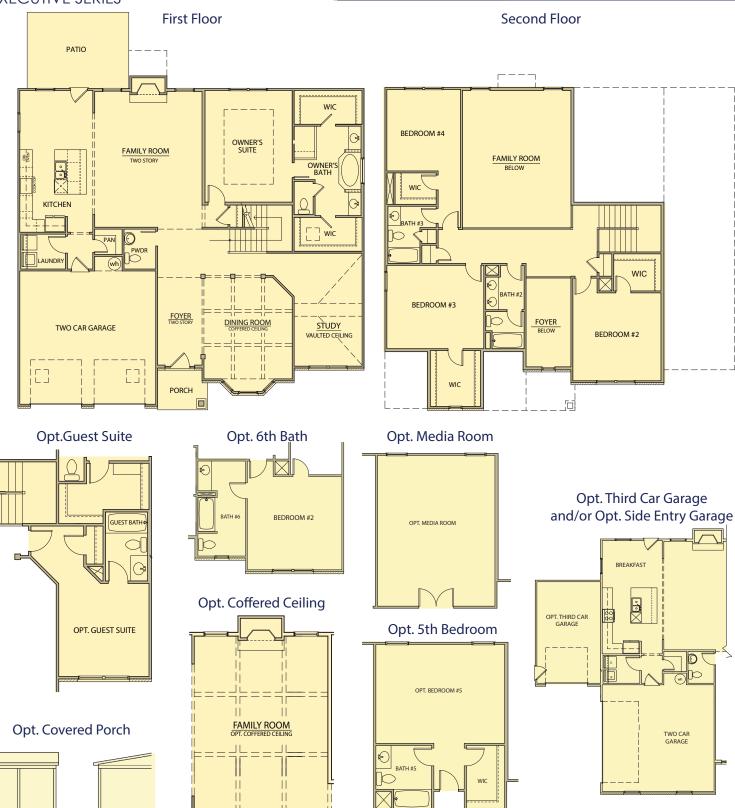

## Benjamin II

4 Bedrooms / 3.5 Baths 3,248 - 3,765 sq ft EXECUTIVE SERIES

**Elevation AA** 

**Elevation BB** 

**Elevation CC** 

Elevation FH-1

\*Information believed accurate but not warranted. All drawings and elevation renderings are artistic representations only. Floor plan details & final decisions to be made by Kerley Family Homes. This document is for informational purposes only and is subject to change without notice. Please contact onsite agent for details regarding availability, lots and options. Updated 05/16/23.

## Benjamin II

4 Bedrooms / 3.5 Baths 3,248 - 3,765 sq ft EXECUTIVE SERIES

\*Information believed accurate but not warranted. All drawings and elevation renderings are artistic representations only. Floor plan details & final decisions to be made by Kerley Family Homes. This document is for informational purposes only and is subject to change without notice. Please contact onsite agent for details regarding availability, lots and options. Updated 05/16/23.