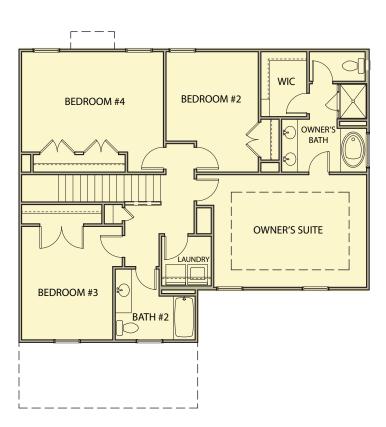

## Axley

4 Bedrooms / 2.5 Baths 2,088 sq ft GEORGIAN SERIES

First Floor Second Floor

## Opt. Covered Patio

\*Information believed accurate but not warranted. All drawings and elevation renderings are artistic representations only. Floor plan details & final decisions to be made by Kerley Family Homes. This document is for informational purposes only and is subject to change without notice. Please contact onsite agent for details regarding availability, lots and options. Updated 12/2/22.