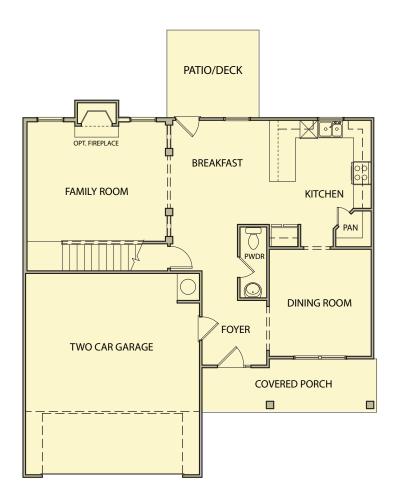

## Axley

4 Bedrooms / 2.5 Baths 2,088 sq ft GEORGIAN SERIES

First Floor Second Floor

## Opt. Covered Patio

\*Information believed accurate but not warranted. All drawings and elevation renderings are artistic representations only. Floor plan details & final decisions to be made by Kerley Family Homes. This document is for informational purposes only and is subject to change without notice. Please contact onsite agent for details regarding availability, lots and options. Updated 12/2/22.