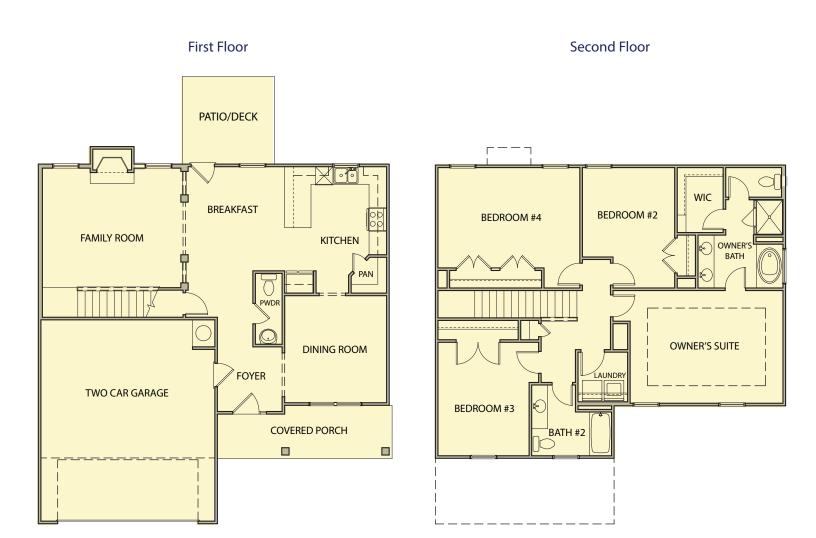

## Axley

3 Bedrooms / 2.5 Baths 2,088 sq ft

\*Information believed accurate but not warranted. All drawings and elevation renderings are artistic representations only. Floor plan details & final decisions to be made by Kerley Family Homes. This document is for informational purposes only and is subject to change without notice. Please contact onsite agent for details regarding availability, lots and options. Updated 3/3/22.