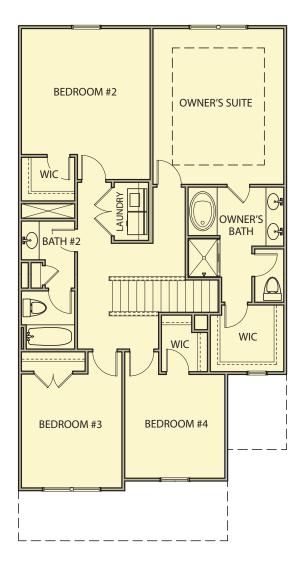

**Sawyer** 4 Bedrooms / 2.5 Baths 2,066 sq ft Park Center Pointe | Park View Reserve

Sawyer 4 Bedrooms / 2.5 Baths 2,066 sq ft Park Center Pointe | Park View Reserve

PATIO OPT. FIREPLACE **DINING ROOM** FAMILY ROOM = == **KITCHEN** • -Ш PWDR PANTRY FOYER **TWO CAR GARAGE** COVERED PORCH 

**First Floor** 

Second Floor