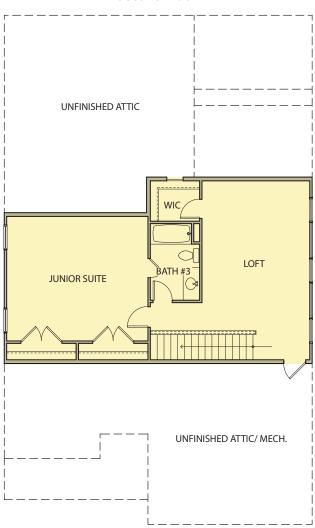

## Cambridge II- Old Lost Mountain Estates

3 Bedrooms / 3 Baths with Loft 2,366 sq ft

Second Floor

Opt. Bedroom #4

Opt. Media Room

\*Information believed accurate but not warranted. All drawings and elevation renderings are artistic representations only. Floor plan details & final decisions to be made by Kerley Family Homes. This document is for informational purposes only and is subject to change without notice. Please contact onsite agent for details regarding availability, lots and options. Updated 6/22/23.