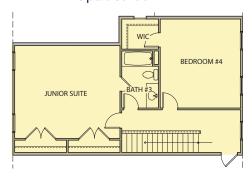

## Cambridge II- Old Lost Mountain Estates

3 Bedrooms / 3 Baths with Loft 2,366 sq ft

Second Floor

Opt. Bedroom #4

Opt. Media Room

\*Information believed accurate but not warranted. All drawings and elevation renderings are artistic representations only. Floor plan details & final decisions to be made by Kerley Family Homes. This document is for informational purposes only and is subject to change without notice. Please contact onsite agent for details regarding availability, lots and options. Updated 6/22/23.