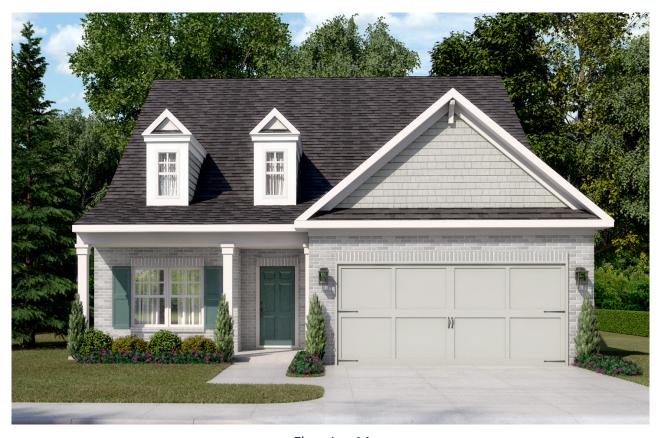

## Cambridge II- Old Lost Mountain Estates

3 Bedrooms / 3 Baths with Loft 2,366 sq ft

**Elevation AA** 

Elevation BB Elevation CC Elevation DD (FH)

\*Information believed accurate but not warranted. All drawings and elevation renderings are artistic representations only. Floor plan details & final decisions to be made by Kerley Family Homes. This document is for informational purposes only and is subject to change without notice. Please contact onsite agent for details regarding availability, lots and options. Updated 6/22/23.