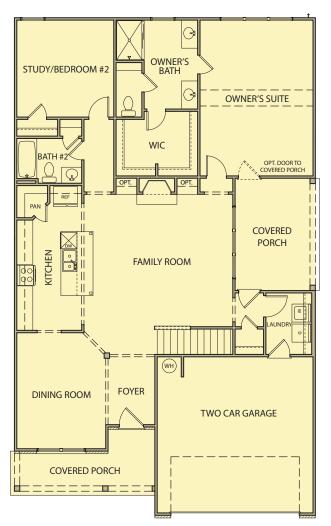

## Cambridge II- Old Lost Mountain Estates

3 Bedrooms / 3 Baths with Loft 2,366 sq ft

**Elevation AA** 

Elevation BB Elevation CC Elevation DD (FH)

\*Information believed accurate but not warranted. All drawings and elevation renderings are artistic representations only. Floor plan details & final decisions to be made by Kerley Family Homes. This document is for informational purposes only and is subject to change without notice. Please contact onsite agent for details regarding availability, lots and options. Updated 6/22/23.