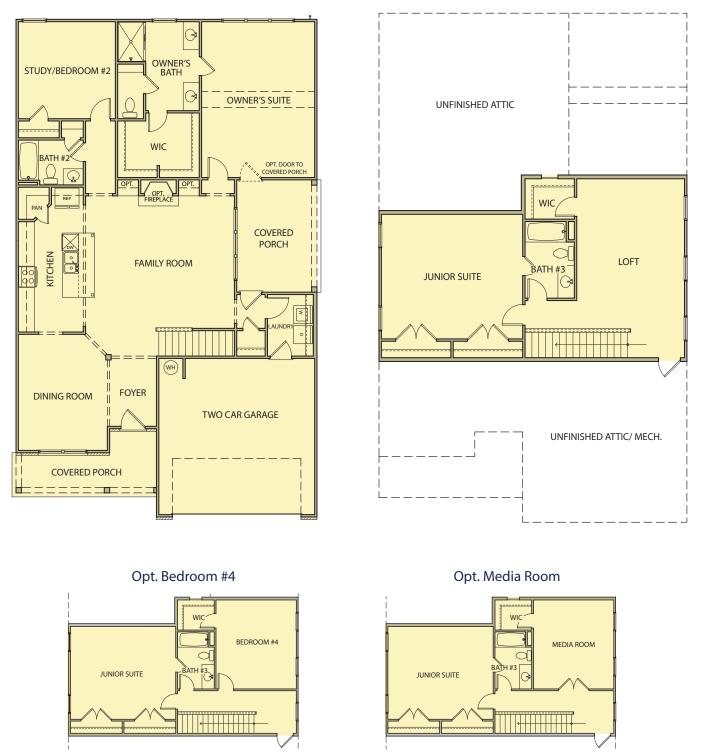

## Cambridge II

3 Bedrooms / 3 Baths 2,366 sq ft GEORGIAN SERIES

**First Floor** 

Second Floor

\*Information believed accurate but not warranted. All drawings and elevation renderings are artistic representations only. Floor plan details & final decisions to be made by Kerley Family Homes. This document is for informational purposes only and is subject to change without notice. Please contact onsite agent for details regarding availability, lots and options. Updated 6/22/23.