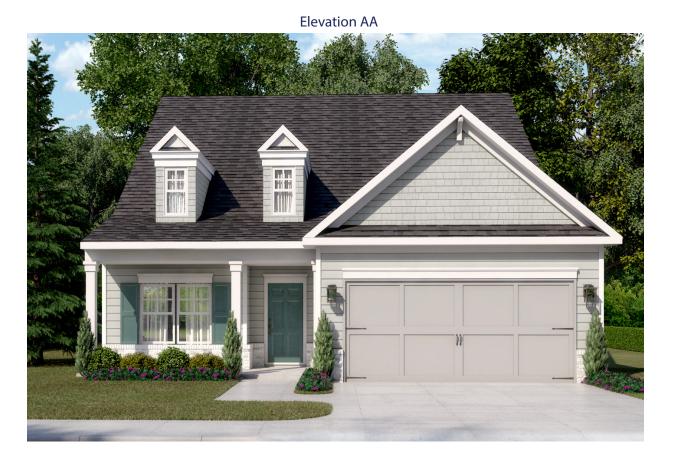

Cambridge II 3 Bedrooms / 3 Baths 2,366 sq ft GEORGIAN SERIES

**Elevation BB** 

**Elevation CC** 

**Elevation FH-1** 

\*Information believed accurate but not warranted. All drawings and elevation renderings are artistic representations only. Floor plan details & final decisions to be made by Kerley Family Homes. This document is for informational purposes only and is subject to change without notice. Please contact onsite agent for details regarding availability, lots and options. Updated 6/22/23.