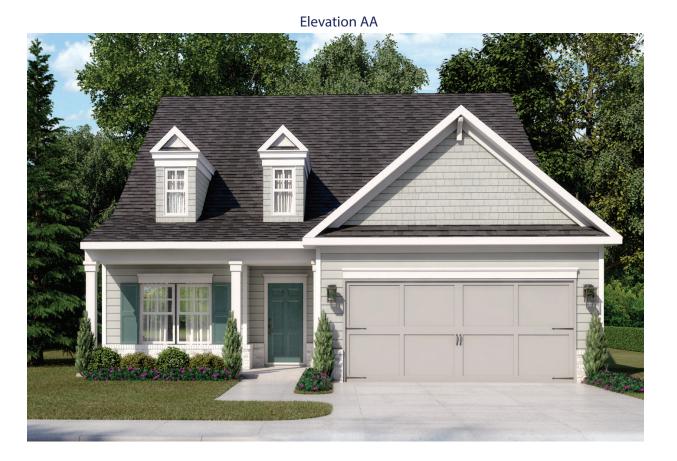

Cambridge II 3 Bedrooms / 3 Baths 2,366 sq ft GEORGIAN SERIES

**Elevation BB** 

**Elevation CC** 

**Elevation FH-1** 

\*Information believed accurate but not warranted. All drawings and elevation renderings are artistic representations only. Floor plan details & final decisions to be made by Kerley Family Homes. This document is for informational purposes only and is subject to change without notice. Please contact onsite agent for details regarding availability, lots and options. Updated 5/11/23.