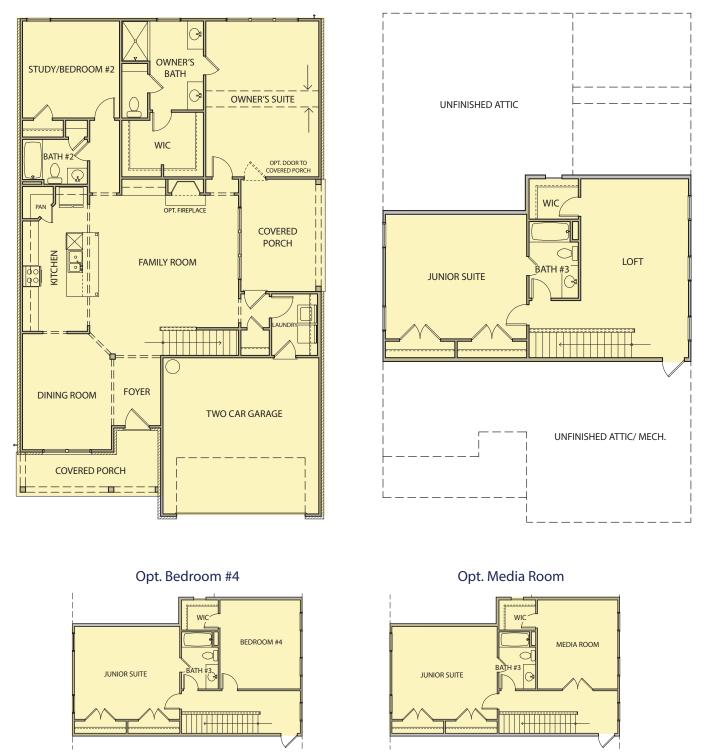

## Cambridge II

3 Bedrooms / 3 Baths 2,366 sq ft GEORGIAN SERIES

**First Floor** 

KFH REALTY 🛕

Second Floor

\*Information believed accurate but not warranted. All drawings and elevation renderings are artistic representations only. Floor plan details & final decisions to be made by Kerley Family Homes. This document is for informational purposes only and is subject to change without notice. Please contact onsite agent for details regarding availability, lots and options. Updated 5/11/23.