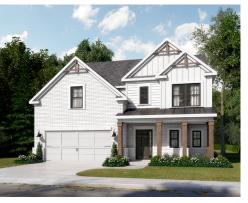

## Magnolia - Old Lost Mountain Estates

4 Bedrooms / 2.5 Baths 2,209 sq ft

**Elevation AA** 

**Elevation BB** 

**Elevation CC** 

**Elevation DD** 

Elevation GG (FH)

\*Information believed accurate but not warranted. All drawings and elevation renderings are artistic representations only. Floor plan details & final decisions to be made by Kerley Family Homes. This document is for informational purposes only and is subject to change without notice. Please contact onsite agent for details regarding availability, lots and options. Updated 3/3/22.