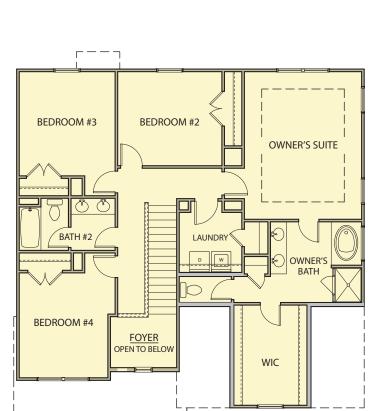

## Magnolia - Old Lost Mountain Estates

4 Bedrooms / 2.5 Baths 2,209 sq ft

Second Floor

Opt. Covered Patio

Partial Second Floor with Opt. Bath #3

\*Information believed accurate but not warranted. All drawings and elevation renderings are artistic representations only. Floor plan details & final decisions to be made by Kerley Family Homes. This document is for informational purposes only and is subject to change without notice. Please contact onsite agent for details regarding availability, lots and options. Updated 3/3/22.