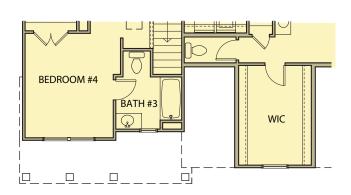

## Magnolia - Old Lost Mountain Estates

4 Bedrooms / 2.5 Baths 2,209 sq ft

Second Floor

Opt. Covered Patio

Partial Second Floor with Opt. Bath #3

\*Information believed accurate but not warranted. All drawings and elevation renderings are artistic representations only. Floor plan details & final decisions to be made by Kerley Family Homes. This document is for informational purposes only and is subject to change without notice. Please contact onsite agent for details regarding availability, lots and options. Updated 3/3/22.