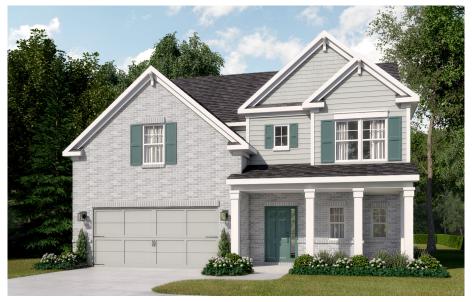

## Magnolia - Old Lost Mountain Estates

4 Bedrooms / 2.5 Baths 2,209 sq ft

**Elevation AA** 

**Elevation BB** 

**Elevation CC** 

**Elevation DD** 

Elevation GG (FH)

\*Information believed accurate but not warranted. All drawings and elevation renderings are artistic representations only. Floor plan details & final decisions to be made by Kerley Family Homes. This document is for informational purposes only and is subject to change without notice. Please contact onsite agent for details regarding availability, lots and options. Updated 3/3/22.