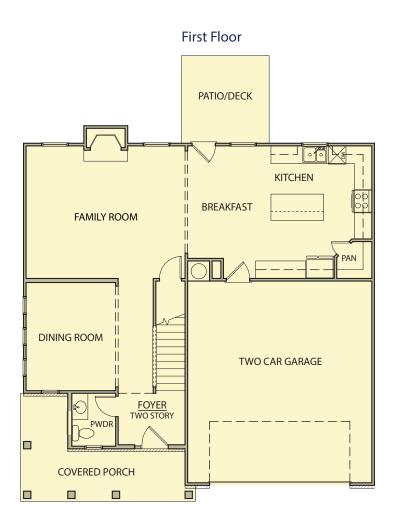

## Magnolia - Old Lost Mountain Estates

4 Bedrooms / 2.5 Baths 2,209 sq ft

**Elevation AA** 

**Elevation BB** 

**Elevation CC** 

**Elevation DD** 

Elevation GG (FH)

\*Information believed accurate but not warranted. All drawings and elevation renderings are artistic representations only. Floor plan details & final decisions to be made by Kerley Family Homes. This document is for informational purposes only and is subject to change without notice. Please contact onsite agent for details regarding availability, lots and options. Updated 3/3/22.