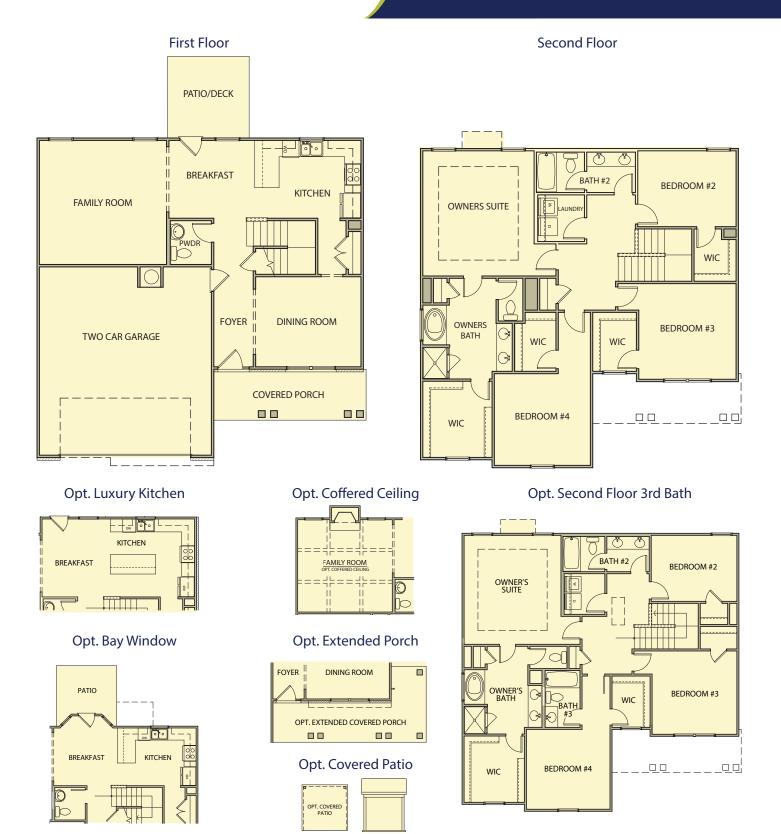

Chatsworth - Old Lost Mountain Estates 4 Bedrooms / 2.5 Baths 2,219 sq ft

**Elevation AA** 

**Elevation BB** 

**Elevation CC** 

Elevation EE (FH)

Elevation FF (FH)

\*Information believed accurate but not warranted. All drawings and elevation renderings are artistic representations only. Floor plan details & final decisions to be made by Kerley Family Homes. This document is for informational purposes only and is subject to change without notice. Please contact onsite agent for details regarding availability, lots and options. Updated 3/3/22.

## Chatsworth - Old Lost Mountain Estates

4 Bedrooms / 2.5 Baths

2,219 sq ft

\*Information believed accurate but not warranted. All drawings and elevation renderings are artistic representations only. Floor plan details & final decisions to be made by Kerley Family Homes. This document is for informational purposes only and is subject to change without notice. Please contact onsite agent for details regarding availability, lots and options. Updated 3/3/22.